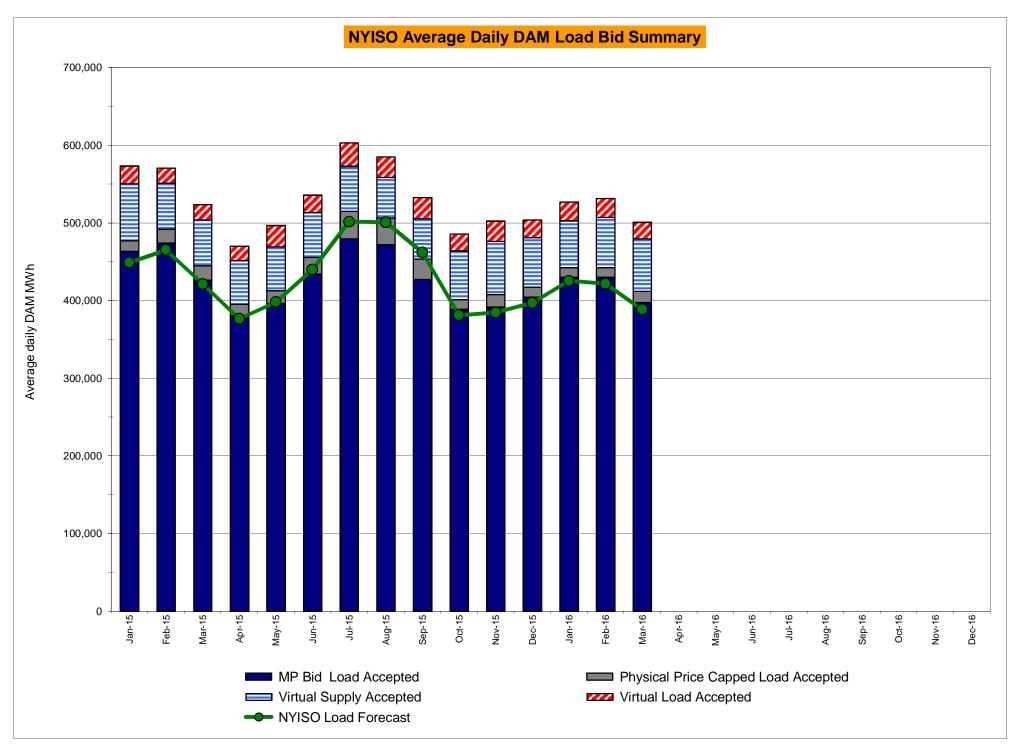

<br>0.49<br>N/A<br>0.37<br>0.37<br>7.71<br>2.76<br>1.53<br>0.84<br>0.02<br>N/A<br>0.02<br>0.02<br>8.49<br>0.24<br>4.79<br>2.65<br>1.97<br>0.33<br>N/A | 5.02<br>2.68<br>2.75<br>0.45<br>N/A<br>0.18<br>0.18<br>7.29<br>0.67<br>0.20<br>0.01<br>0.00<br>N/A<br>0.00<br>0.00<br>6.73<br>0.23<br>1.32<br>0.59<br>0.09<br>0.00<br>N/A | 4.03 3.47 3.27 2.77 2.95 2.69 2.69 9.10  1.35 0.81 0.16 0.00 0.00 0.00 0.00 8.12 0.22  2.40 1.20 0.61 0.00 0.00 0.00 0.00 0.00       | 4.36<br>4.22<br>4.03<br>4.02<br>4.02<br>4.02<br>9.30<br>2.62<br>1.68<br>0.01<br>0.00<br>0.00<br>0.00<br>0.00<br>8.83<br>0.22<br>4.57<br>3.53<br>0.09<br>0.05<br>0.03 |

Market Mitigation and Analysis Prepared: 4/8/2016 10:11 AM

# NYISO In City Energy Mitigation - AMP (NYC Zone) 2015 - 2016 Percentage of committed unit-hours mitigated









#### **Billing Codes for Chart C**

| Chart - C Category Name                   | Billing Code | Billing Category Name                                                              |
|-------------------------------------------|--------------|------------------------------------------------------------------------------------|
| Bid Production Cost Guarantee Balancing   | 81203        | Balancing NYISO Bid Production Cost Guarantee - Internal Units                     |
| Bid Production Cost Guarantee Balancing   | 81204        | Balancing NYISO Bid Production Cost Guarantee - External Units                     |
| Bid Production Cost Guarantee Balancing   | 81205        | Balancing NYISO Bid Production Cost Guarantee Expenditure due to Curtailed Imports |
| Bid Production Cost Guarante