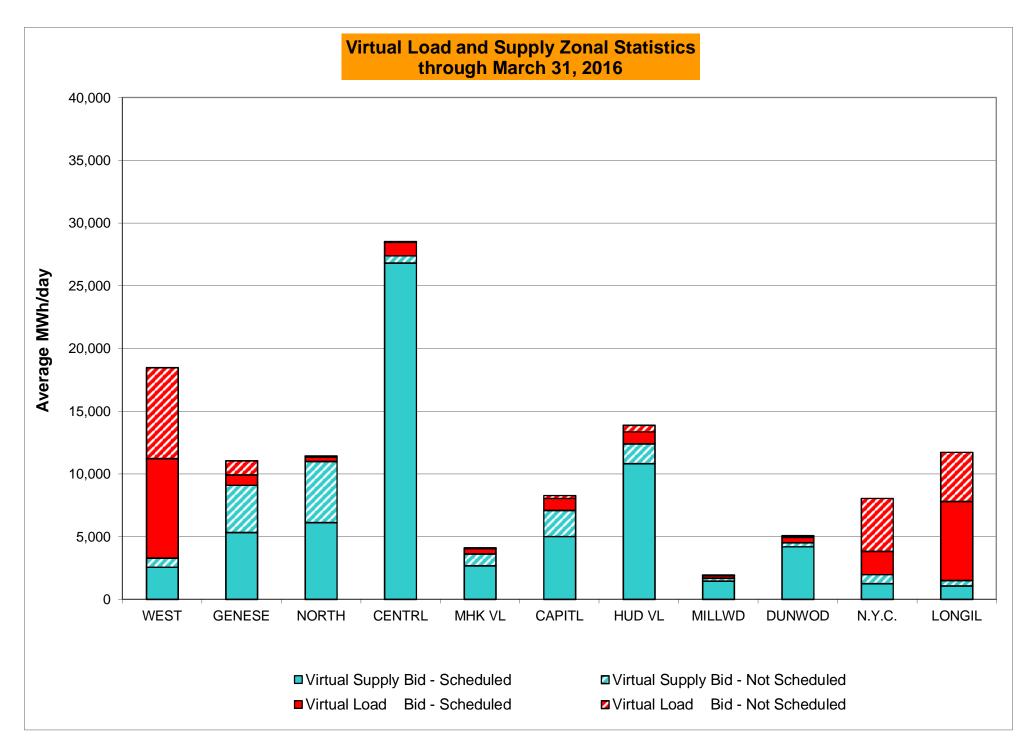

br>0.07%<br>0.07%<br>5<br>720<br>0.69%<br>1.27% | 0<br>744<br>0.00%<br>0.20%<br>0<br>9,025<br>0.00%<br>0.06%<br>0<br>744<br>0.00%<br>1.08% | 2<br>744<br>0.27%<br>0.21%<br>5<br>8,987<br>0.06%<br>0.06%<br>9<br>744<br>1.21%<br>1.10% | 1<br>720<br>0.14%<br>0.20%<br>1<br>8,728<br>0.01%<br>0.05%<br>2<br>720<br>0.28%<br>1.01%                 | 2<br>744<br>0.27%<br>0.21%<br>7<br>9,008<br>0.08%<br>0.06%<br>13<br>744<br>1.75%<br>1.08% | 3<br>721<br>0.42%<br>0.22%<br>4<br>8,743<br>0.05%<br>0.06%<br>21<br>721<br>2.91%<br>1.25%                 | 0<br>744<br>0.00%<br>0.21%<br>0<br>8,975<br>0.00%<br>0.05%<br>7<br>744<br>0.94%<br>1.22% |

<sup>\*</sup> Calendar days from reservation date.

Market Mitigation and Analysis Prepared: 4/4/2016 3:09 PM





<sup>\*</sup> Calendar days from reservation date.





|        |                  |           |                  |           | Virtual L        | oad and | Supp             | ly Zonal  | Statistic        | s (Avera   | ge MWh/da        | ay) - 2016 |                  |           |                  |            |                                                  |
|--------|------------------|-----------|------------------|-----------|------------------|---------|------------------|-----------|------------------|------------|------------------|------------|------------------|-----------|------------------|------------|--------------------------------------------------|
|        |                  | Virtual L | oad Bid          | Virtual S | upply Bid        |         |                  | Virtual L | oad Bid          | Virtual Su | ipply Bid