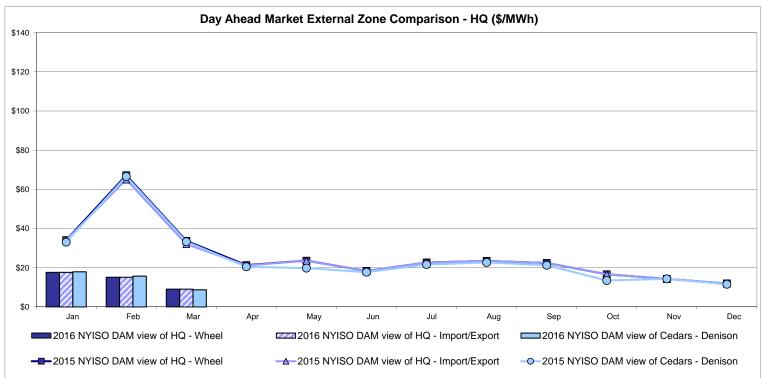

Notes: Exchange factor used for March 2016 was 0.7542 to US

HOEP: Hourly Ontario Energy Price Pre-Dispatch: Projected Energy Price

## External Controllable Line: Cross Sound Cable (New England)





#### Note:

ISO-NE Forecast is an advisory posting @ 18:00 day before.

The DAM and R/T prices at the Shorham 13899 interface are used for ISO-NE.

The DAM and R/T prices at the CSC interface are used for NYISO.

## **External Controllable Line: Northport - Norwalk (New England)**





#### Note:

ISO-NE Forecast is an advisory posting @ 18:00 day before.

The DAM and R/T prices at the Northport 138 interface are used for ISO-NE.

The DAM and R/T prices at the 1385 interface are used for NYISO.

## **External Controllable Line: Neptune (PJM)**





## **External Comparison Hydro-Quebec**





Note:

Hydro-Quebec Prices are unavailable.

## **External Controllable Line: Linden VFT (PJM)**





## **External Controllable Line: Hudson (PJM)**





#### **NYISO Real Time Price Correction Statistics**

| <u>2016</u>                                                                                                                                                                                                                                                                                                                                                                                                                                                     |