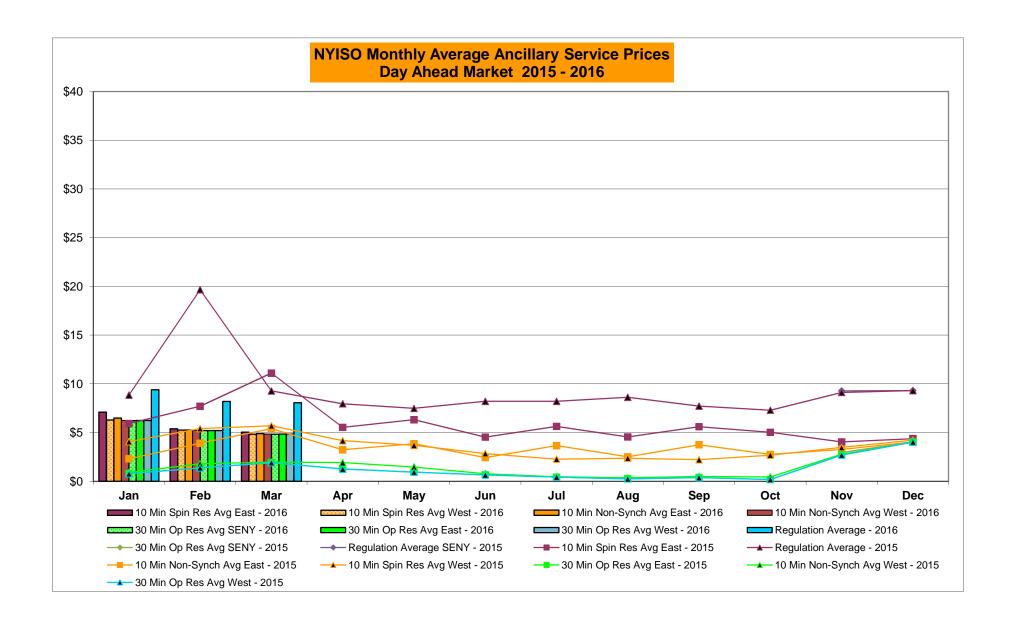

|            |                  | _          | Oct-16           |           |                  |            |                                                  |
|        | Nov-16           |           |                  |           |                  |         | Nov-16           |           |                  |            |                  | _          | Nov-16           |           |                  |            |                                                  |
|        | Dec-16           |           |                  |           |                  |         | Dec-16           |           |                  |            |                  |            | Dec-16           |           |                  |            |                                                  |









#### NYISO Markets Ancillary Services Statistics - Unweighted Price (\$/MWH)

|                                                                                                                                                                                                                                                                                                                                                                                                                                                                                                                                                                                                                   | <u>.</u>