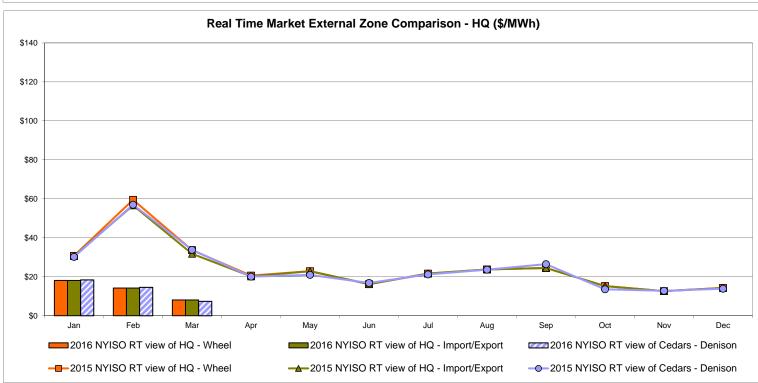

Notes: Exchange factor used for March 2016 was 0.7542 to US

HOEP: Hourly Ontario Energy Price Pre-Dispatch: Projected Energy Price

## External Controllable Line: Cross Sound Cable (New England)





#### Note:

ISO-NE Forecast is an advisory posting @ 18:00 day before.

The DAM and R/T prices at the Shorham 13899 interface are used for ISO-NE.

The DAM and R/T prices at the CSC interface are used for NYISO.

## **External Controllable Line: Northport - Norwalk (New England)**





#### Note:

ISO-NE Forecast is an advisory posting @ 18:00 day before.

The DAM and R/T prices at the Northport 138 interface are used for ISO-NE.

The DAM and R/T prices at the 1385 interface are used for NYISO.

## **External Controllable Line: Neptune (PJM)**





## **External Comparison Hydro-Quebec**





Note:

Hydro-Quebec Prices are unavailable.

## **External Controllable Line: Linden VFT (PJM)**





## **External Controllable Line: Hudson (PJM)**





#### **NYISO Real Time Price Correction Statistics**

| <u>2016</u>                                                                                                                                                                                                                                                                                                                                                                                                                                                     |