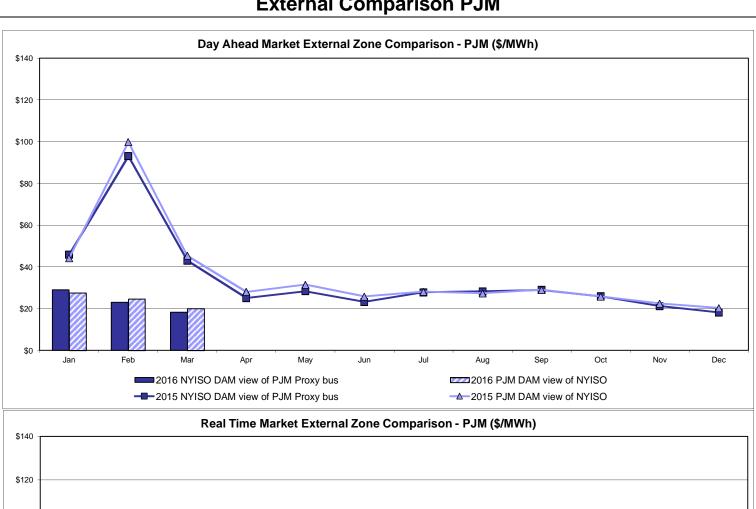

| Controllable<br>Line<br>8.75<br>6.29<br>7.43 |
| Unweighted Price * Standard Deviation  RTC LBMP Unweighted Price * Standard Deviation | 7.51<br>4.37                  | QUEBEC<br>(Wheel)<br>Zone M<br>9.07<br>6.36 | QUEBEC (Import/Export)  Zone M  9.07 6.36    | Zone P  18.30 7.23      | <b>Zone N</b> 21.26 6.09 | SOUND<br>CABLE<br>Controllable<br>Line<br>21.62<br>7.02 | NORWALK<br>Controllable<br>Line<br>21.21<br>6.90 | 21.08<br>6.46                         | 20ntrollable Line 17.10 4.99 13.83    | 20.76<br>6.71                         | Controllable<br>Line<br>8.75<br>6.29<br>7.43 |

Market Mitigation and Analysis Prepared: 4/4/2016 9:26 AM

<sup>\*</sup> Straight LBMP averages















## **External Comparison ISO-New England**





## **External Comparison PJM**





### **External Comparison Ontario IESO**





Notes: Exchange factor used for March 2016 was 0.7542 to US

HOEP: Hourly Ontario Energy Price Pre-Dispatch: Projected Energy Price

## External Controllable Line: Cross Sound Cable (New England)





#### Note:

ISO-NE Forecast is an advisory posting @ 18:00 day before.

The DAM and R/T prices at the Shorham 13899 interface are used for ISO-NE.

The DAM and R/T prices at the CSC interface are used for NYISO.

## **External Controllable Line: Northport - Norwalk (New England)**





#### Note:

ISO-NE Forecast is an advisory posting @ 18:00 day before.

The DAM and R/T prices at the Northport 138 interface are used for ISO-NE.

The DAM and R/T prices at the 1385 interface are used for NYISO.

## **External Controllable Line: Neptune (PJM)**