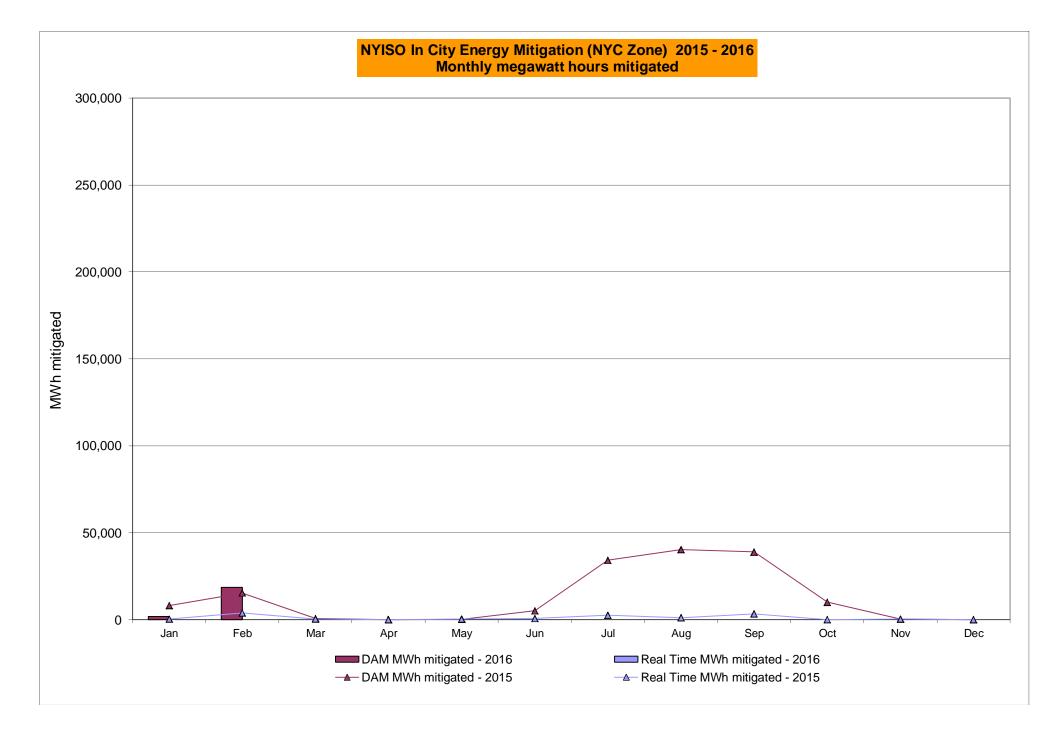

74<br>0.49<br>N/A<br>0.37<br>0.37<br>7.71<br>2.76<br>1.53<br>0.84<br>0.02<br>N/A<br>0.02<br>0.02<br>8.49<br>0.24<br>4.79<br>2.65<br>1.97<br>0.33<br>N/A | 5.02<br>2.68<br>2.75<br>0.45<br>N/A<br>0.18<br>0.18<br>7.29<br>0.67<br>0.20<br>0.01<br>0.00<br>N/A<br>0.00<br>0.00<br>6.73<br>0.23<br>1.32<br>0.59<br>0.09<br>0.00<br>N/A | 4.03 3.47 3.27 2.77 2.95 2.69 2.69 9.10  1.35 0.81 0.16 0.00 0.00 0.00 0.00 8.12 0.22  2.40 1.20 0.61 0.00 0.00 0.00 0.00 0.00       | 4.36<br>4.22<br>4.03<br>4.02<br>4.02<br>4.02<br>9.30<br>2.62<br>1.68<br>0.01<br>0.00<br>0.00<br>0.00<br>0.00<br>8.83<br>0.22<br>4.57<br>3.53<br>0.09<br>0.05<br>0.03 |

Market Mitigation and Analysis Prepared: 4/8/2016 10:11 AM

# NYISO In City Energy Mitigation - AMP (NYC Zone) 2015 - 2016 Percentage of committed unit-hours mitigated









#### **Billing Codes for Chart C**

| Chart - C Category Name                   | Billing Code | Billing Category Name                                                              |
|-------------------------------------------|--------------|------------------------------------------------------------------------------------|
| Bid Production Cost Guarantee Balancing   | 81203        | Balancing NYISO Bid Production Cost Guarantee - Internal Units                     |
| Bid Production Cost Guarantee Balancing   | 81204        | Balancing NYISO Bid Production Cost Guarantee - External Units                     |
| Bid Production Cost Guarantee Balancing   | 81205        | Balancing NYISO Bid Production Cost Guarantee Expenditure due to Curtailed Imports |
| Bid Production Cost Guaran