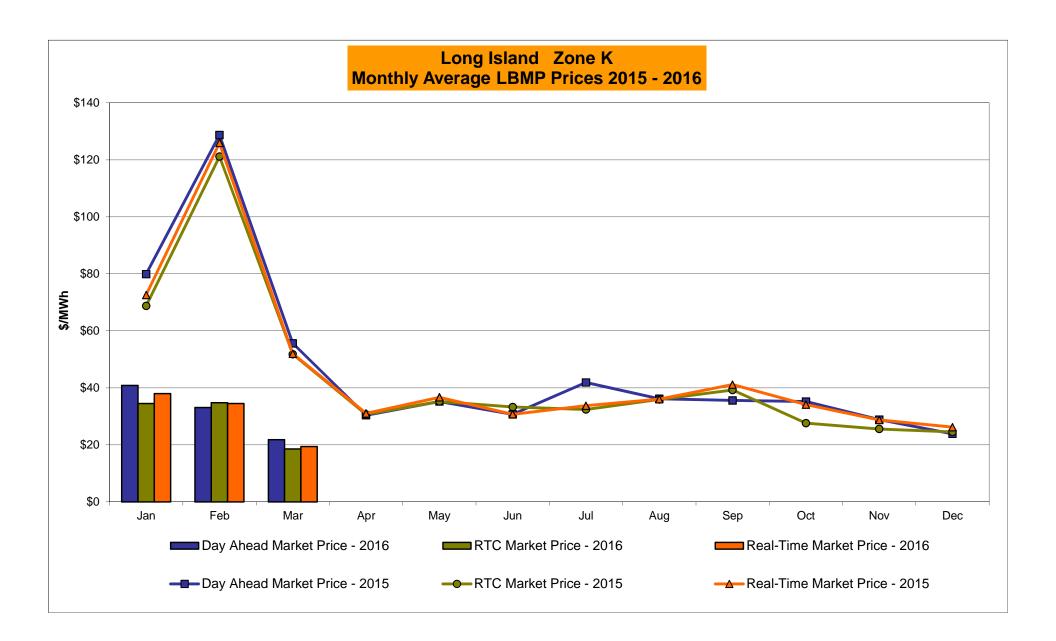

| 20ntrollable Line 17.10 4.99 13.83    | 20.76<br>6.71                         | Controllable<br>Line<br>8.75<br>6.29<br>7.43 |
| Unweighted Price * Standard Deviation  RTC LBMP Unweighted Price * Standard Deviation | 7.51<br>4.37                  | QUEBEC<br>(Wheel)<br>Zone M<br>9.07<br>6.36 | QUEBEC (Import/Export)  Zone M  9.07 6.36    | Zone P  18.30 7.23      | <b>Zone N</b> 21.26 6.09 | SOUND<br>CABLE<br>Controllable<br>Line<br>21.62<br>7.02 | NORWALK<br>Controllable<br>Line<br>21.21<br>6.90 | 21.08<br>6.46                         | 20ntrollable Line 17.10 4.99 13.83    | 20.76<br>6.71                         | Controllable<br>Line<br>8.75<br>6.29<br>7.43 |

Market Mitigation and Analysis Prepared: 4/4/2016 9:26 AM

<sup>\*</sup> Straight LBMP averages















## **External Comparison ISO-New England**





## **External Comparison PJM**





### **External Comparison Ontario IESO**





Notes: Exchange factor used for March 2016 was 0.7542 to US

HOEP: Hourly Ontario Energy Price Pre-Dispatch: Projected Energy Price

## External Controllable Line: Cross Sound Cable (New England)





#### Note:

ISO-NE Forecast is an advisory posting @ 18:00 day before.

The DAM and R/T prices at the Shorham 13899 interface are used for ISO-NE.

The DAM and R/T prices at the CSC interface are used for NYISO.

## **External Controllable Line: Northport - Norwalk (New England)**





#### Note:

ISO-NE Forecast is an advisory posting @ 18:00 day before.

The DAM and R/T prices at the Northport 138 interface are used for ISO-NE.

The DAM and R/T prices at th