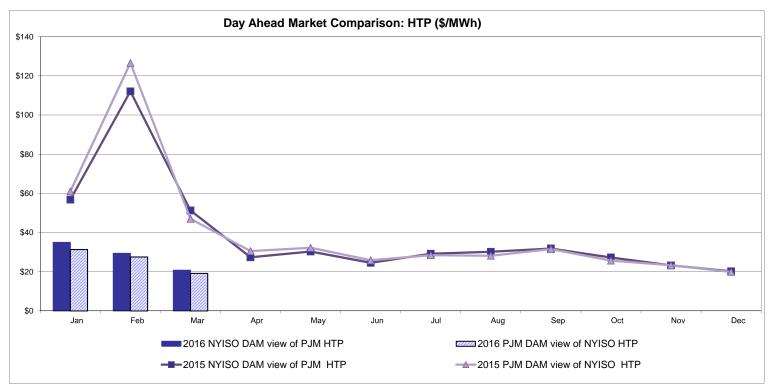

lable Line: Cross Sound Cable (New England)





#### Note:

ISO-NE Forecast is an advisory posting @ 18:00 day before.

The DAM and R/T prices at the Shorham 13899 interface are used for ISO-NE.

The DAM and R/T prices at the CSC interface are used for NYISO.

## **External Controllable Line: Northport - Norwalk (New England)**





#### Note:

ISO-NE Forecast is an advisory posting @ 18:00 day before.

The DAM and R/T prices at the Northport 138 interface are used for ISO-NE.

The DAM and R/T prices at the 1385 interface are used for NYISO.

## **External Controllable Line: Neptune (PJM)**





## **External Comparison Hydro-Quebec**





Note:

Hydro-Quebec Prices are unavailable.

## **External Controllable Line: Linden VFT (PJM)**





## **External Controllable Line: Hudson (PJM)**





#### **NYISO Real Time Price Correction Statistics**

| <u>2016</u>                                                                                                                                                                                                                                                                                                                                                                                                                                                     |                                                                                                                                                                                                    | <u>January</u>