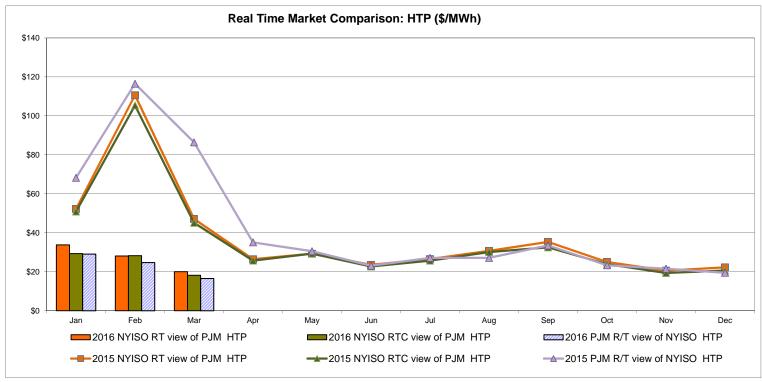

ble Line: Cross Sound Cable (New England)





#### Note:

ISO-NE Forecast is an advisory posting @ 18:00 day before.

The DAM and R/T prices at the Shorham 13899 interface are used for ISO-NE.

The DAM and R/T prices at the CSC interface are used for NYISO.

## **External Controllable Line: Northport - Norwalk (New England)**





#### Note:

ISO-NE Forecast is an advisory posting @ 18:00 day before.

The DAM and R/T prices at the Northport 138 interface are used for ISO-NE.

The DAM and R/T prices at the 1385 interface are used for NYISO.

## **External Controllable Line: Neptune (PJM)**





## **External Comparison Hydro-Quebec**





Note:

Hydro-Quebec Prices are unavailable.

## **External Controllable Line: Linden VFT (PJM)**





## **External Controllable Line: Hudson (PJM)**





#### **NYISO Real Time Price Correction Statistics**

| <u>2016</u>                                                                                                                                                                                                                                                                                                                                                                                                                                                     |                                                                                                                                                                                                    | <u>January</u>