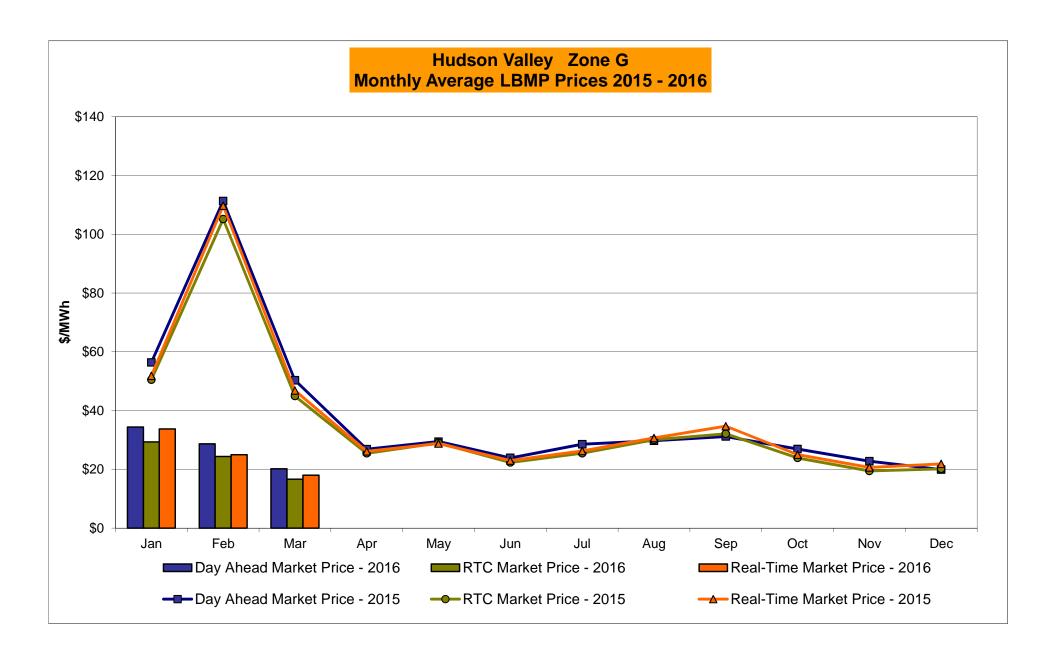

| 20ntrollable Line 17.10 4.99 13.83    | 20.76<br>6.71                         | Controllable<br>Line<br>8.75<br>6.29<br>7.43 |
| Unweighted Price * Standard Deviation  RTC LBMP Unweighted Price * Standard Deviation | 7.51<br>4.37                  | QUEBEC<br>(Wheel)<br>Zone M<br>9.07<br>6.36 | QUEBEC (Import/Export)  Zone M  9.07 6.36    | Zone P  18.30 7.23      | <b>Zone N</b> 21.26 6.09 | SOUND<br>CABLE<br>Controllable<br>Line<br>21.62<br>7.02 | NORWALK<br>Controllable<br>Line<br>21.21<br>6.90 | 21.08<br>6.46                         | 20ntrollable Line 17.10 4.99 13.83    | 20.76<br>6.71                         | Controllable<br>Line<br>8.75<br>6.29<br>7.43 |

Market Mitigation and Analysis Prepared: 4/4/2016 9:26 AM

<sup>\*</sup> Straight LBMP averages















## **External Comparison ISO-New England**





## **External Comparison PJM**





### **External Comparison Ontario IESO**





Notes: Exchange factor used for March 2016 was 0.7542 to US

HOEP: Hourly Ontario Energy Price Pre-Dispatch: Projected Energy Price

## External Controllable Line: Cross Sound Cable (New England)





#### Note:

ISO-NE Forecast is an advisory posting @ 18:00 day before.

The DAM and R/T prices at the Shorham 13899 interface are used for ISO-NE.

The DAM and R/T prices at the CSC interface are used for NYISO.

## **External Controllable Line: Northport - Norwalk (New England)**





#### Note:

ISO-NE Forecast is an advisory posting @ 18:00 day before.

The DAM and R/T prices at the Northport 138 interface are used for ISO-NE.

The DAM and R/T prices a