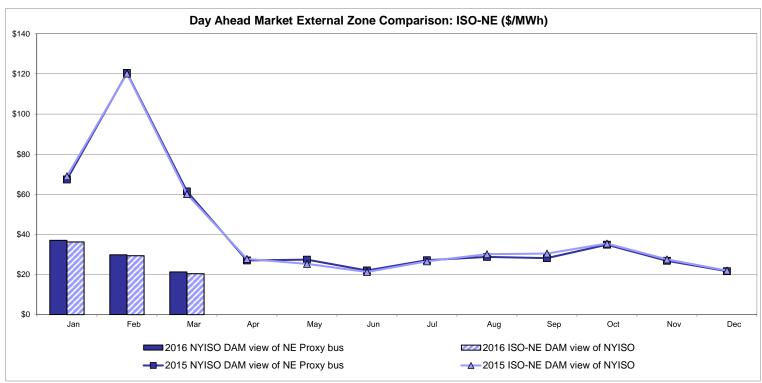

9 13.83    | 20.76<br>6.71                         | Controllable<br>Line<br>8.75<br>6.29<br>7.43 |
| Unweighted Price * Standard Deviation  RTC LBMP Unweighted Price * Standard Deviation | 7.51<br>4.37                  | QUEBEC<br>(Wheel)<br>Zone M<br>9.07<br>6.36 | QUEBEC (Import/Export)  Zone M  9.07 6.36    | Zone P  18.30 7.23      | <b>Zone N</b> 21.26 6.09 | SOUND<br>CABLE<br>Controllable<br>Line<br>21.62<br>7.02 | NORWALK<br>Controllable<br>Line<br>21.21<br>6.90 | 21.08<br>6.46                         | 20ntrollable Line 17.10 4.99 13.83    | 20.76<br>6.71                         | Controllable<br>Line<br>8.75<br>6.29<br>7.43 |

Market Mitigation and Analysis Prepared: 4/4/2016 9:26 AM

<sup>\*</sup> Straight LBMP averages















## **External Comparison ISO-New England**





## **External Comparison PJM**





### **External Comparison Ontario IESO**





Notes: Exchange factor used for March 2016 was 0.7542 to US

HOEP: Hourly Ontario Energy Price Pre-Dispatch: Projected Energy Price

## External Controllable Line: Cross Sound Cable (New England)





#### Note:

ISO-NE Forecast is an advisory posting @ 18:00 day before.

The DAM and R/T prices at the Shorham 13899 interface are used for ISO-NE.

The DAM and R/T prices at the CSC interface are used for NYISO.

## **External Controllable Line: Northport - Norwalk (New England)**





#### Note:

ISO-NE Forecast is an advisory posting @ 18:00 day before.

The DAM and R/T prices at the Northport 138 interface are used for ISO-NE.

The DAM and R/T prices at the 1385 interface are used for NYISO.

## **Externa