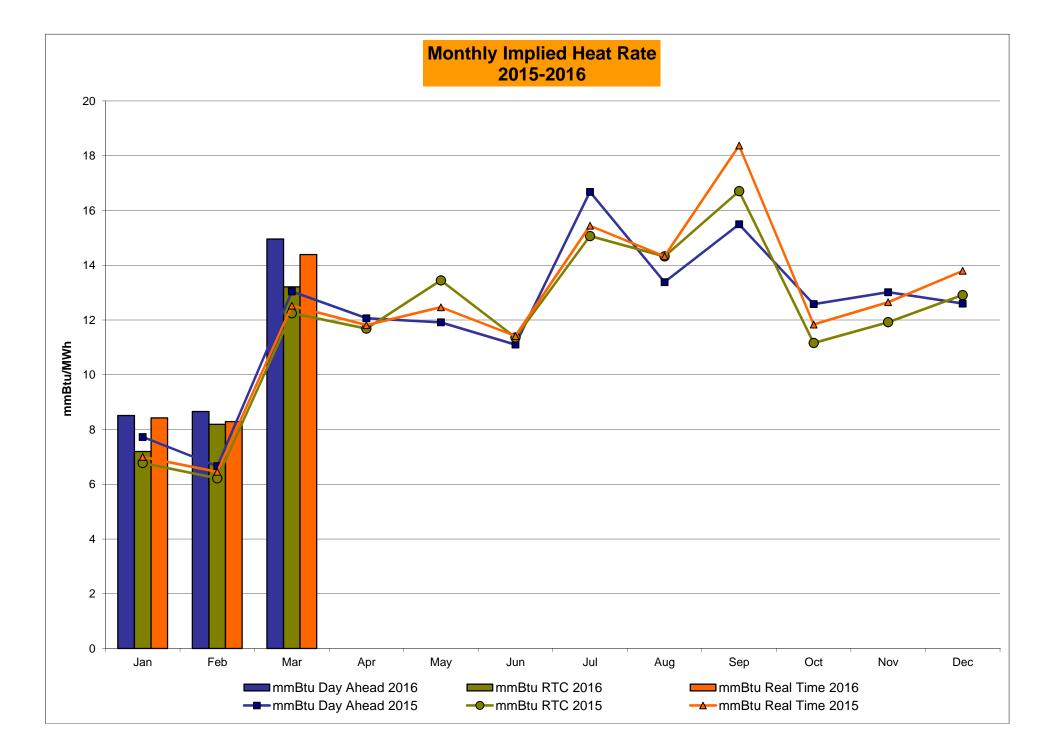

r>0.49<br>N/A<br>0.37<br>0.37<br>7.71<br>2.76<br>1.53<br>0.84<br>0.02<br>N/A<br>0.02<br>0.02<br>8.49<br>0.24<br>4.79<br>2.65<br>1.97<br>0.33<br>N/A | 5.02<br>2.68<br>2.75<br>0.45<br>N/A<br>0.18<br>0.18<br>7.29<br>0.67<br>0.20<br>0.01<br>0.00<br>N/A<br>0.00<br>0.00<br>6.73<br>0.23<br>1.32<br>0.59<br>0.09<br>0.00<br>N/A | 4.03 3.47 3.27 2.77 2.95 2.69 2.69 9.10  1.35 0.81 0.16 0.00 0.00 0.00 0.00 8.12 0.22  2.40 1.20 0.61 0.00 0.00 0.00 0.00 0.00       | 4.36<br>4.22<br>4.03<br>4.02<br>4.02<br>4.02<br>9.30<br>2.62<br>1.68<br>0.01<br>0.00<br>0.00<br>0.00<br>0.00<br>8.83<br>0.22<br>4.57<br>3.53<br>0.09<br>0.05<br>0.03 |

Market Mitigation and Analysis Prepared: 4/8/2016 10:11 AM

# NYISO In City Energy Mitigation - AMP (NYC Zone) 2015 - 2016 Percentage of committed unit-hours mitigated









#### **Billing Codes for Chart C**

| Chart - C Category Name                   | Billing Code | Billing Category Name                                                              |
|-------------------------------------------|--------------|------------------------------------------------------------------------------------|
| Bid Production Cost Guarantee Balancing   | 81203        | Balancing NYISO Bid Production Cost Guarantee - Internal Units                     |
| Bid Production Cost Guarantee Balancing   | 81204        | Balancing NYISO Bid Production Cost Guarantee - External Units                     |
| Bid Production Cost Guarantee Balancing   | 81205        | Balancing NYISO Bid Production Cost Guarantee Expenditure due to Curtailed Imports |
| Bid Production Cost Guarantee