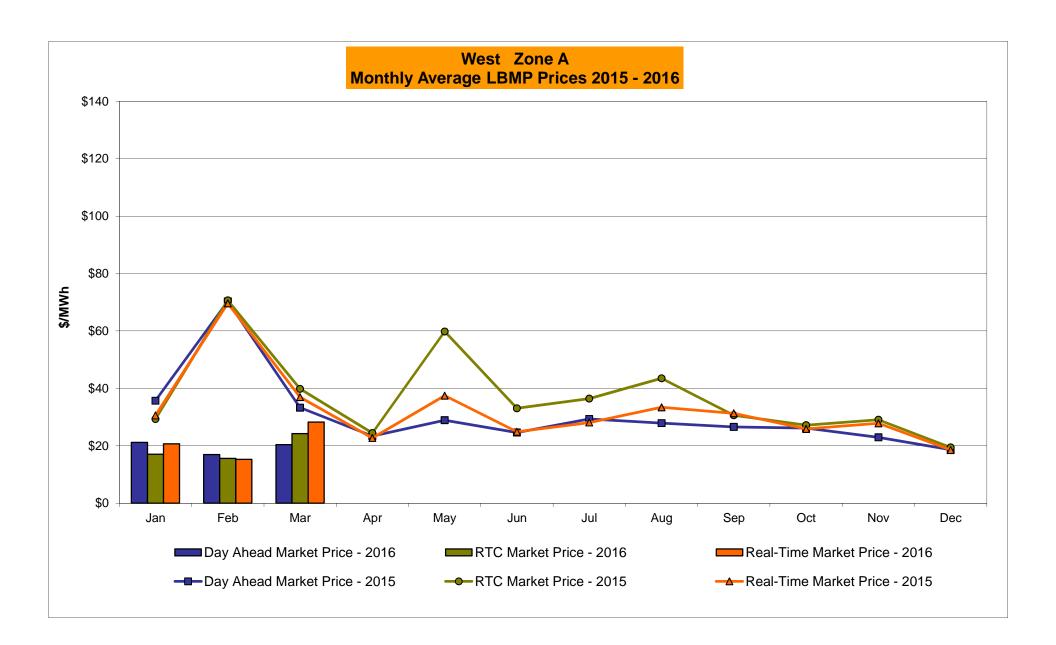

6.46                         | 20ntrollable Line 17.10 4.99 13.83    | 20.76<br>6.71                         | Controllable<br>Line<br>8.75<br>6.29<br>7.43 |
| Unweighted Price * Standard Deviation  RTC LBMP Unweighted Price * Standard Deviation | 7.51<br>4.37                  | QUEBEC<br>(Wheel)<br>Zone M<br>9.07<br>6.36 | QUEBEC (Import/Export)  Zone M  9.07 6.36    | Zone P  18.30 7.23      | <b>Zone N</b> 21.26 6.09 | SOUND<br>CABLE<br>Controllable<br>Line<br>21.62<br>7.02 | NORWALK<br>Controllable<br>Line<br>21.21<br>6.90 | 21.08<br>6.46                         | 20ntrollable Line 17.10 4.99 13.83    | 20.76<br>6.71                         | Controllable<br>Line<br>8.75<br>6.29<br>7.43 |

Market Mitigation and Analysis Prepared: 4/4/2016 9:26 AM

<sup>\*</sup> Straight LBMP averages















## **External Comparison ISO-New England**





## **External Comparison PJM**





### **External Comparison Ontario IESO**





Notes: Exchange factor used for March 2016 was 0.7542 to US

HOEP: Hourly Ontario Energy Price Pre-Dispatch: Projected Energy Price

## External Controllable Line: Cross Sound Cable (New England)





#### Note:

ISO-NE Forecast is an advisory posting @ 18:00 day before.

The DAM and R/T prices at the Shorham 13899 interface are used for ISO-NE.

The DAM and R/T prices at the CSC interface are used for NYISO.

## **External Controllable Line: Northport - Norwalk (New England)**





#### Note:

ISO-NE Forecast is an advisory posting @ 18:00 day before.

The DAM and R/T prices at the Northport 138 interface are used for ISO-NE.

The DAM and R/T pric