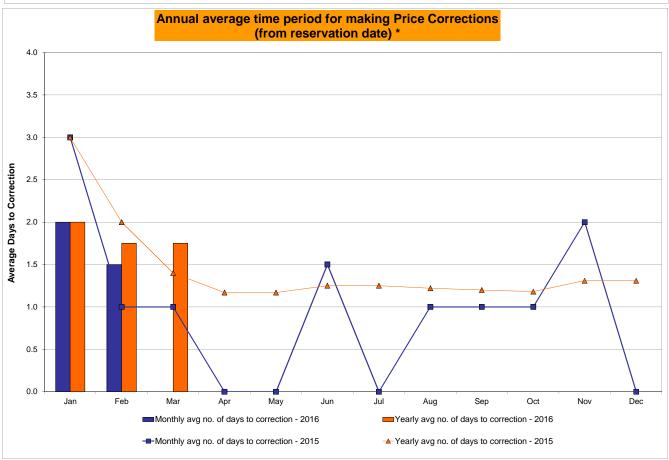

| 2<br>720<br>0.28%<br>0.23%<br>6<br>8,731<br>0.07%<br>0.07%<br>5<br>720<br>0.69%<br>1.27% | 0<br>744<br>0.00%<br>0.20%<br>0<br>9,025<br>0.00%<br>0.06%<br>0<br>744<br>0.00%<br>1.08% | 2<br>744<br>0.27%<br>0.21%<br>5<br>8,987<br>0.06%<br>0.06%<br>9<br>744<br>1.21%<br>1.10% | 1<br>720<br>0.14%<br>0.20%<br>1<br>8,728<br>0.01%<br>0.05%<br>2<br>720<br>0.28%<br>1.01%                 | 2<br>744<br>0.27%<br>0.21%<br>7<br>9,008<br>0.08%<br>0.06%<br>13<br>744<br>1.75%<br>1.08% | 3<br>721<br>0.42%<br>0.22%<br>4<br>8,743<br>0.05%<br>0.06%<br>21<br>721<br>2.91%<br>1.25%                 | 0<br>744<br>0.00%<br>0.21%<br>0<br>8,975<br>0.00%<br>0.05%<br>7<br>744<br>0.94%<br>1.22% |

<sup>\*</sup> Calendar days from reservation date.

Market Mitigation and Analysis Prepared: 4/4/2016 3:09 PM





<sup>\*</sup> Calendar days from reservation date.





|        |                  |           |                  |           | Virtual L        | oad and | Supp             | ly Zonal  | Statistic        | s (Avera   | ge MWh/da        | ay) - 2016 |                  |           |                  |            |                                                  |
|--------|------------------|-----------|------------------|-----------|------------------|---------|------------------|-----------|------------------|------------|------------------|------------|------------------|-----------|------------------|------------|--------------------------------------------------|
|        |                  | Virtual L | oad Bid          | Virtual S | upply Bid        |         |                  |