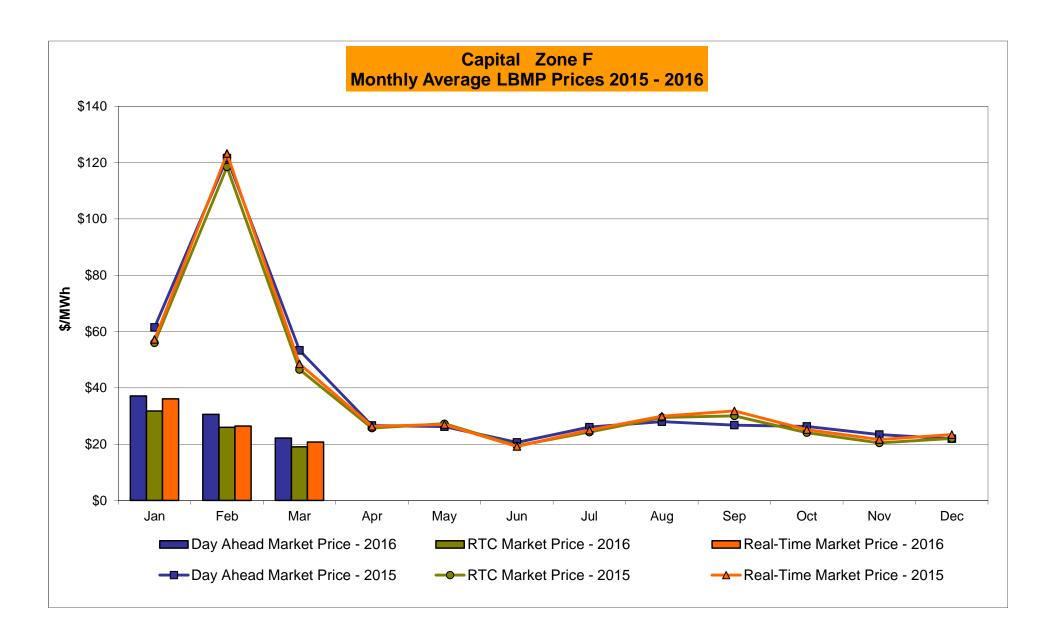

46                         | 20ntrollable Line 17.10 4.99 13.83    | 20.76<br>6.71                         | Controllable<br>Line<br>8.75<br>6.29<br>7.43 |
| Unweighted Price * Standard Deviation  RTC LBMP Unweighted Price * Standard Deviation | 7.51<br>4.37                  | QUEBEC<br>(Wheel)<br>Zone M<br>9.07<br>6.36 | QUEBEC (Import/Export)  Zone M  9.07 6.36    | Zone P  18.30 7.23      | <b>Zone N</b> 21.26 6.09 | SOUND<br>CABLE<br>Controllable<br>Line<br>21.62<br>7.02 | NORWALK<br>Controllable<br>Line<br>21.21<br>6.90 | 21.08<br>6.46                         | 20ntrollable Line 17.10 4.99 13.83    | 20.76<br>6.71                         | Controllable<br>Line<br>8.75<br>6.29<br>7.43 |

Market Mitigation and Analysis Prepared: 4/4/2016 9:26 AM

<sup>\*</sup> Straight LBMP averages















## **External Comparison ISO-New England**





## **External Comparison PJM**





### **External Comparison Ontario IESO**





Notes: Exchange factor used for March 2016 was 0.7542 to US

HOEP: Hourly Ontario Energy Price Pre-Dispatch: Projected Energy Price

## External Controllable Line: Cross Sound Cable (New England)





#### Note:

ISO-NE Forecast is an advisory posting @ 18:00 day before.

The DAM and R/T prices at the Shorham 13899 interface are used for ISO-NE.

The DAM and R/T prices at the CSC interface are used for NYISO.

## **External Controllable Line: Northport - Norwalk (New England)**





#### Note:

ISO-NE Forecast is an advisory posting @ 18:00 day before.

The DAM and R/T prices at the Northport 138 interface are used for ISO-NE.

The DAM and R/T prices