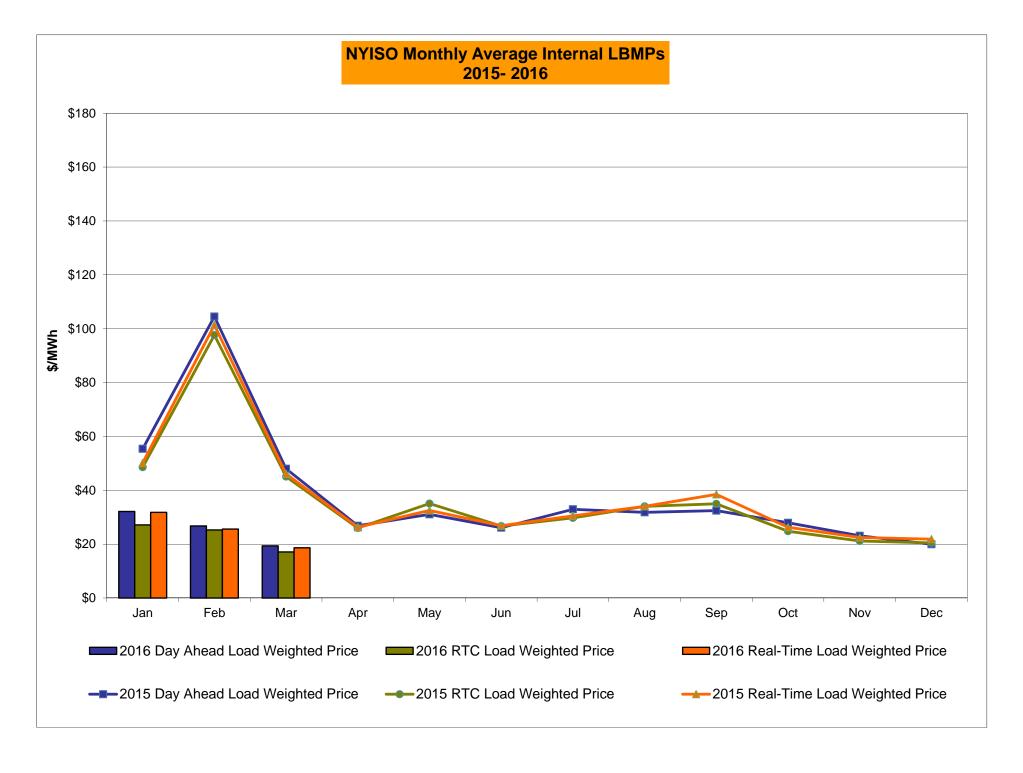

# Market Performance Highlights for March 2016

- LBMP for March is \$20.66/MWh; lower than \$28.71/MWh in February 2016 and \$52.09/MWh in March 2015.
  - Day Ahead and Real Time Load Weighted LBMPs are lower compared to February.
  - This is the lowest LBMP for any month during NYISO operation.
- March 2016 average year-to-date monthly cost of \$30.68/MWh is a 60% decrease from \$76.64/MWh in March 2015.
- Average daily sendout is 397 GWh/day in March; lower than 436 GWh/day in February 2016 and 436 GWh/day in March 2015.
- Natural gas prices were lower compared to the previous month and distillate prices were higher compared to the previous month.
  - Natural Gas (Transco Z6 NY) was \$1.30/MMBtu, down from \$3.01/MMBtu in February.
    - Natural gas prices are down 65% year-over-year
      - > Lowest monthly average gas price in NYISO operation.
  - Jet Kerosene Gulf Coast was \$7.96/MMBtu, up from \$7.22/MMBtu in February.
  - Ultra Low Sulfur No.2 Diesel NY Harbor was \$8.54/MMBtu, up from \$7.41/MMBtu in February.
    - Distillate prices are down 33% year-over-year
- Uplift per MWh is higher compared to the previous month.
  - Uplift (not including NYISO cost of operations) is (\$0.03)/MWh; higher than (\$0.07)/MWh in February.
    - The Local Reliability Share is \$0.06/MWh, lower than \$0.11 in February.
    - The Statewide Share is (\$0.09)/MWh, higher than (\$0.18)/MWh in February.
  - TSA \$ per NYC MWh is \$0.05/MWh.
  - Total uplift costs (Schedule 1 components including NYISO Cost of Operations) are higher than February.

## NYISO Average Cost/MWh (Energy and Ancillary Services) \* from the LBMP Customer point of view

| 2016                                                    | <u>January</u> | <u>February</u> | March  | <u>April</u> | <u>May</u> | <u>June</u>   | <u>July</u> | <u>August</u> | September         | October               | November                  | December            |
|---------------------------------------------------------|----------------|-----------------|--------|--------------|------------|---------------|-------------|---------------|-------------------|-----------------------|---------------------------|---------------------|
| LBMP                                                    | 34.29          | 28.71           | 20.66  |              |            |               |             |               |                   |                       |                           |                     |
| NTAC                                                    | 0.59           | 0.78            | 0.62   |              |            |               |             |               |                   |                       |                           |                     |
| Reserve                                                 | 0.77           | 0.73            | 0.73   |              |            |               |             |               |                   |                       |                           |                     |
| Regulation                                              | 0.12           | 0.12            | 0.12   |              |            |               |             |               |                   |                       |                           |                     |
| NYISO Cost of Operations                                | 0.64           | 0.65            | 0.65   |              |            |               |             |               |                   |                       |                           |                     |
| FERC Fee Recovery                                       | 0.09           | 0.10            | 0.11   |              |            |               |             |               |                   |                       |                           |                     |
| Uplift                                                  | (0.43)         | (0.07)          | (0.03) |              |            |               |             |               |                   |                       |                           |                     |
| Uplift: Local Reliability Share                         | 0.09           | 0.11            | 0.06   |              |            |               |             |               |                   |                       |                           |                     |
| Uplift: Statewide Share                                 | (0.52)         | (0.18)          | (0.09) |              |            |               |             |               |                   |                       |                           |                     |
| Voltage Support and Black Start                         | 0.35           | 0.36            | 0.36   |              |            |               |             |               |                   |                       |                           |                     |
| Avg Monthly Cost                                        | 36.42          | 31.37           | 23.23  |              |            |               |             |               |                   |                       |                           |                     |
| g, eee.                                                 | 00             | 0               | 20.20  |              |            |               |             |               |                   |                       |                           |                     |
| Avg YTD Cost                                            | 36.42          | 34.02           | 30.68  |              |            |               |             |               |                   |                       |                           |                     |
| TSA \$ per NYC MWh                                      | 0.00           | 0.00            | 0.05   |              |            |               |             |               |                   |                       |                           |                     |
| 2015                                                    | January        | February        | March  | April        | May        | <u>June</u>   | <u>July</u> | August        | September         | October               | November                  | December            |
| LBMP                                                    | 59.61          | 114.37          | 52.09  | 28.36        | 32.98      | 28.20         | 34.77       | 33.09         | 34.40             | 30.05                 | 24.83                     | 20.90               |
| NTAC                                                    | 0.32           | 0.35            | 0.41   | 0.64         | 0.56       | 0.80          | 0.54        | 0.60          | 0.63              | 0.53                  | 0.68                      | 1.06                |
| Reserve                                                 | 0.27           | 0.37            | 0.56   | 0.36         | 0.38       | 0.24          | 0.27        | 0.20          | 0.28              | 0.28                  | 0.47                      | 0.60                |
| Regulation                                              | 0.10           | 0.18            | 0.11   | 0.12         | 0.10       | 0.13          | 0.12        | 0.12          | 0.10              | 0.12                  | 0.13                      | 0.13                |
| NYISO Cost of Operations                                | 0.70           | 0.70            | 0.70   | 0.70         | 0.70       | 0.70          | 0.70        | 0.70          | 0.70              | 0.69                  | 0.70                      | 0.69                |
| Uplift                                                  | (0.48)         | (1.08)          | (0.68) | (0.15)       | 0.26       | 0.33          | 0.04        | 0.03          | (0.15)            | 0.10                  | 0.44                      | (0.07)              |
| Uplift: Local Reliability Share                         | 0.25           | 0.33            | 0.13   | 0.27         | 0.30       | 0.37          | 0.35        | 0.36          | 0.22              | 0.33                  | 0.20                      | 0.12                |
| Uplift: Statewide Share                                 | (0.73)         | (1.41)          | (0.81) | (0.42)       | (0.05)     | (0.04)        | (0.30)      | (0.33)        | (0.37)            | (0.23)                | 0.25                      | (0.18)              |
| Voltage Support and Black Start                         | 0.39           | 0.39            | 0.39   | 0.39         | 0.39       | 0.39          | 0.39        | 0.39          | 0.39              | 0.39                  | 0.39                      | 0.38                |
| Avg Monthly Cost                                        | 60.91          | 115.27          | 53.58  | 30.41        | 35.37      | 30.79         | 36.84       | 35.14         | 36.35             | 32.18                 | 27.64                     | 23.70               |
| Avg Monthly Cost                                        | 00.31          | 113.27          | 33.30  | 30.41        | 55.57      | 30.73         | 30.04       | 33.14         | 30.33             | 32.10                 | 21.04                     | 23.70               |
| Avg YTD Cost                                            | 60.91          | 87.74           | 76.64  | 66.82        | 60.96      | 56.02         | 52.77       | 50.20         | 48.59             | 47.17                 | 45.66                     | 44.10               |
| TSA \$ per NYC MWh                                      | 0.00           | 0.00            | 0.00   | 0.00         | 0.17       | 0.50          | 0.07        | 0.06          | 0.01              | 0.00                  | 0.00                      | 0.00                |
| 2014                                                    | January        | February        | March  | <u>April</u> | May        | <u>June</u>   | July        | August        | September         | October               | November                  | December            |
| LBMP                                                    | 183.36         | 123.19          | 109.58 | 46.09        | 40.30      | 43.39         | 43.97       | 34.48         | 37.63             | 35.61                 | 42.89                     | 38.08               |
| NTAC                                                    | 0.56           | 0.64            | 0.39   | 1.18         | 0.69       | 43.39<br>0.78 | 0.43        | 0.41          | 0.50              | 0.57                  | 0.68                      | 0.86                |
| Reserve                                                 | 0.56           | 0.64            | 0.59   | 0.46         | 0.09       | 0.78          | 0.43        | 0.41          | 0.30              | 0.37                  | 0.88                      | 0.88                |
| Regulation                                              | 0.76           |                 | 0.30   | 0.46         | 0.28       | 0.27          | 0.20        | 0.26          | 0.29              | 0.46                  | 0.37                      |                     |
| NYISO Cost of Operations                                | 0.27           | 0.21<br>0.69    | 0.22   | 0.13         | 0.12       | 0.12          | 0.12        | 0.13          | 0.69              | 0.12                  | 0.11                      | 0.08<br>0.69        |
| Uplift                                                  | 0.09           | 0.69            | 0.09   | (0.09)       | 0.09       |               | (0.26)      |               | (0.20)            |                       |                           |                     |
| •                                                       |                |                 |        | , ,          |            | (0.21)        | ` ,         | (0.19)        | ' '               | (0.24)                | (0.40)                    | (0.20)              |
| Uplift: Local Reliability Share Uplift: Statewide Share | 1.43           | 0.75            | 0.62   | 0.15         | 0.51       | 0.32          | 0.29        | 0.27          | 0.26              | 0.26                  | 0.24                      | 0.13                |
|                                                         | (1.21)         | (0.19)          | (0.27) | (0.24)       | (0.44)     | (0.53)        | (0.55)      | (0.45)        | (0.46)            | (0.50)                | (0.64)                    | (0.33)              |
| Voltage Support and Black Start                         | 0.36           | 0.36            | 0.36   | 0.36         | 0.36       | 0.36          | 0.36        | 0.36          | 0.36              | 0.36                  | 0.36                      | 0.36                |
| Avg Monthly Cost                                        | 186.24         | 126.14          | 112.15 | 48.82        | 42.51      | 45.39         | 45.57       | 36.14         | 39.38             | 37.59                 | 44.71                     | 40.09               |
| Avg YTD Cost                                            | 186.24         | 157.93          | 142.77 | 121.97       | 108.36     | 97.84         | 89.46       | 82.60         | 78.07             | 74.63                 | 72.06                     | 69.31               |
| TSA \$ per NYC MWh * Excludes ICAP payments.            | 0.00           | 0.00            | 0.00   | 0.00         | 0.00       | 0.03          | 0.35        | 0.00          | 0.42              | 0.00<br>Data reflects | 0.00<br>true-ups thru Nov | 0.00<br>ember 2015. |
| Market Mitigation and Analysis                          |                |                 |        |              |            |               |             | Ac of Ian 20  | 16 the annual EED |                       |                           |                     |