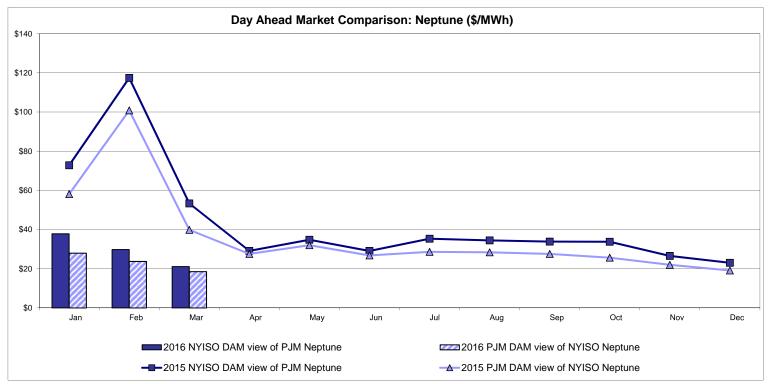

### **External Comparison Ontario IESO**





Notes: Exchange factor used for March 2016 was 0.7542 to US

HOEP: Hourly Ontario Energy Price Pre-Dispatch: Projected Energy Price

## External Controllable Line: Cross Sound Cable (New England)





#### Note:

ISO-NE Forecast is an advisory posting @ 18:00 day before.

The DAM and R/T prices at the Shorham 13899 interface are used for ISO-NE.

The DAM and R/T prices at the CSC interface are used for NYISO.

## **External Controllable Line: Northport - Norwalk (New England)**





#### Note:

ISO-NE Forecast is an advisory posting @ 18:00 day before.

The DAM and R/T prices at the Northport 138 interface are used for ISO-NE.

The DAM and R/T prices at the 1385 interface are used for NYISO.

## **External Controllable Line: Neptune (PJM)**





## **External Comparison Hydro-Quebec**





Note:

Hydro-Quebec Prices are unavailable.

## **External Controllable Line: Linden VFT (PJM)**





## **External Controllable Line: Hudson (PJM)**





#### **NYISO Real Time Price Correction Statistics**

| <u>2016</u>                                                                                                                                                                                                                                                                                                                                                                                                                                                     |