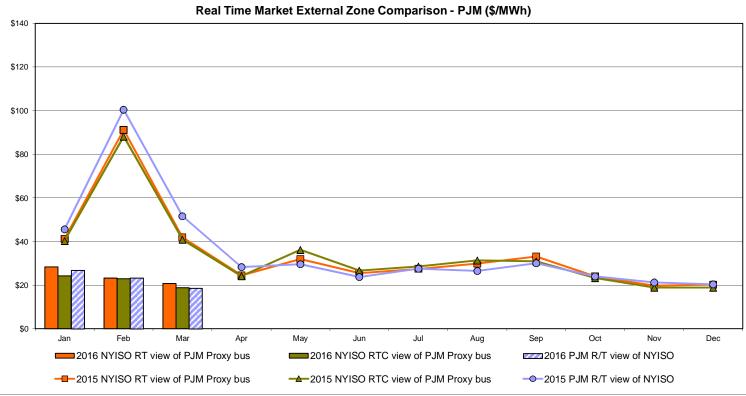

| Controllable<br>Line<br>8.75<br>6.29<br>7.43 |
| Unweighted Price * Standard Deviation  RTC LBMP Unweighted Price * Standard Deviation | 7.51<br>4.37                  | QUEBEC<br>(Wheel)<br>Zone M<br>9.07<br>6.36 | QUEBEC (Import/Export)  Zone M  9.07 6.36    | Zone P  18.30 7.23      | <b>Zone N</b> 21.26 6.09 | SOUND<br>CABLE<br>Controllable<br>Line<br>21.62<br>7.02 | NORWALK<br>Controllable<br>Line<br>21.21<br>6.90 | 21.08<br>6.46                         | 20ntrollable Line 17.10 4.99 13.83    | 20.76<br>6.71                         | Controllable<br>Line<br>8.75<br>6.29<br>7.43 |

Market Mitigation and Analysis Prepared: 4/4/2016 9:26 AM

<sup>\*</sup> Straight LBMP averages















## **External Comparison ISO-New England**





## **External Comparison PJM**





### **External Comparison Ontario IESO**





Notes: Exchange factor used for March 2016 was 0.7542 to US

HOEP: Hourly Ontario Energy Price Pre-Dispatch: Projected Energy Price

## External Controllable Line: Cross Sound Cable (New England)





#### Note:

ISO-NE Forecast is an advisory posting @ 18:00 day before.

The DAM and R/T prices at the Shorham 13899 interface are used for ISO-NE.

The DAM and R/T prices at the CSC interface are used for NYISO.

## **External Controllable Line: Northport - Norwalk (New England)**





#### Note:

ISO-NE Forecast is an advisory posting @ 18:00 day before.

The DAM and R/T prices at the Northport 138 interface are used for ISO-NE.

The DAM and R/T prices at the 1385 interface are used for NYISO.

## **External Controllable Line: Neptune (PJM)**