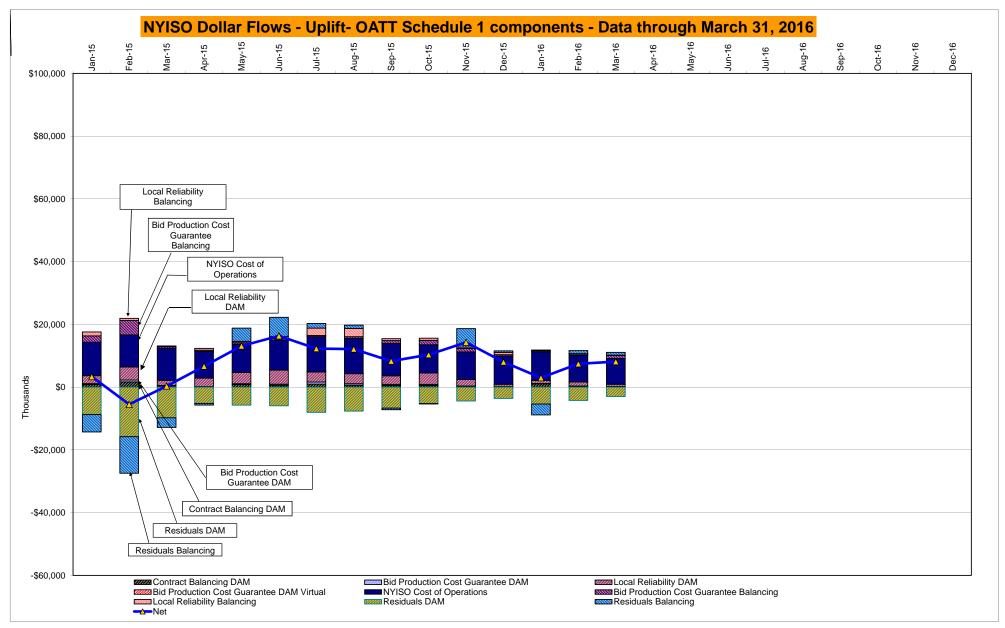

\* Excludes ICAP payments. Market Mitigation and Analysis Prepared: 4/5/2016 1:04 PM

DAM Contract Balancing amounts are for payments made to generating units to make them whole for being dispatched below their Day-Ahead schedule, as a result of out-of-merit dispatches.

DAM Bid Production Cost Guarantees for Virtual Transactions are included in the chart and are shown from the inception of Virtual Transactions. These values are small and cannot be identified on the chart.

DAM residuals consist of both energy and loss revenue collections and payments. By design, there is a net over collection of revenues due to the difference between the marginal losses paid to generation and the average losses charged to loads.