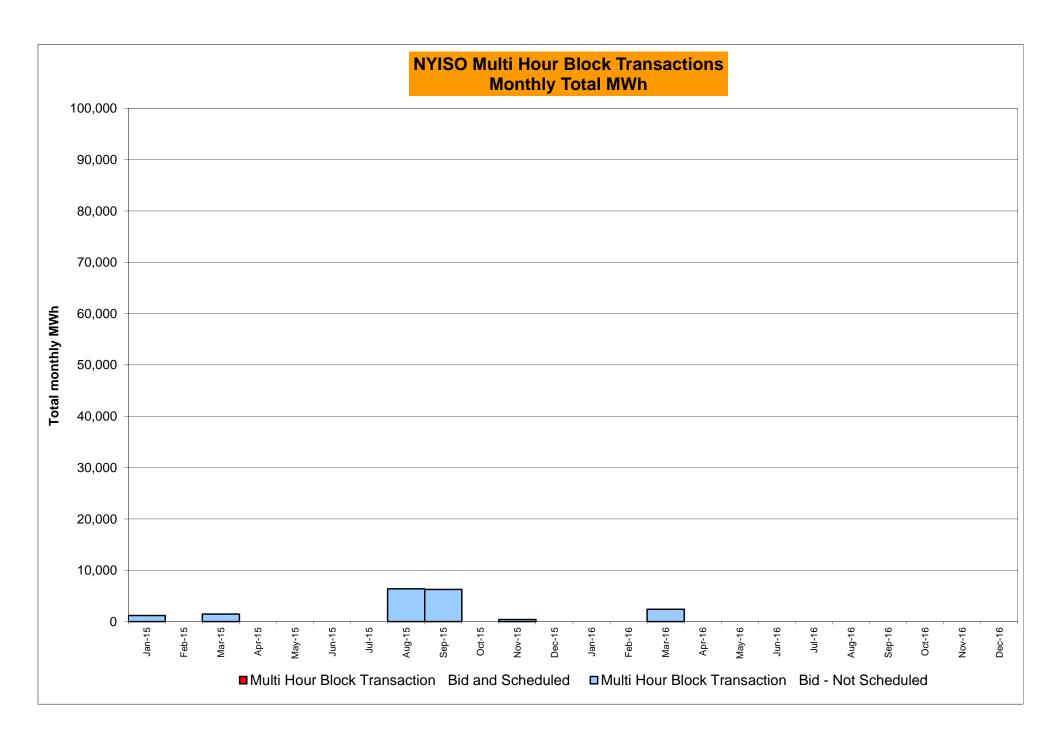

|            |                  | _          | Oct-16           |           |                  |            |                                                  |
|        | Nov-16           |           |                  |           |                  |         | Nov-16           |           |                  |            |                  | _          | Nov-16           |           |                  |            |                                                  |
|        | Dec-16           |           |                  |           |                  |         | Dec-16           |           |                  |            |                  |            | Dec-16           |           |                  |            |                                                  |









#### NYISO Markets Ancillary Services Statistics - Unweighted Price (\$/MWH)

|                                                                                                                                                                                                                                                                                                                                                                                                                                                                                                                                                                                                                   | <u>.</u>