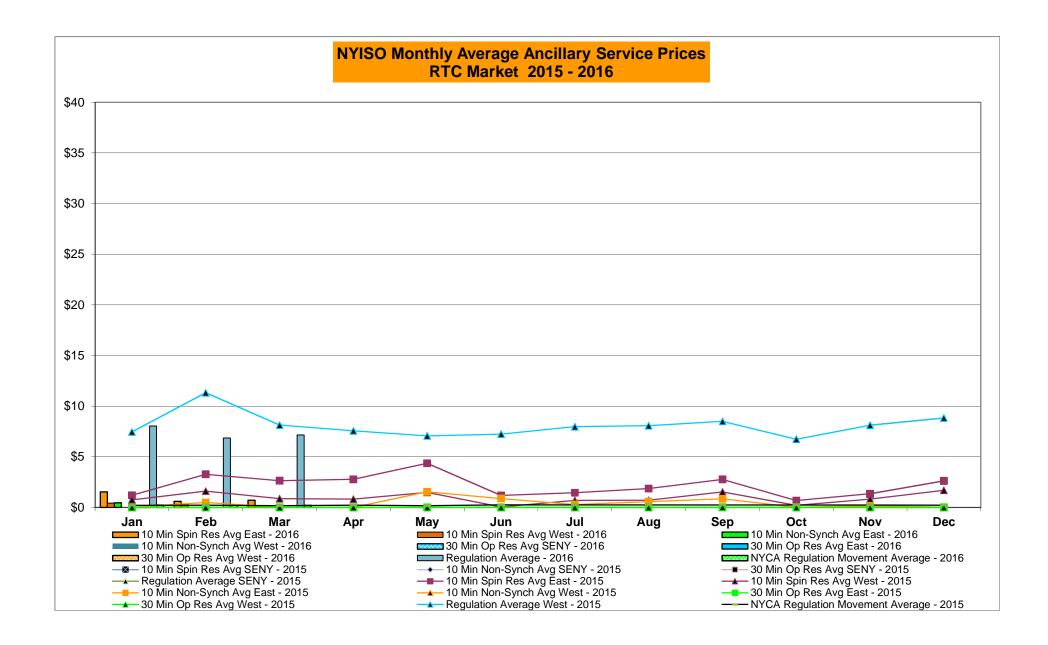

# Market Performance Highlights for March 2016

- LBMP for March is \$20.66/MWh; lower than \$28.71/MWh in February 2016 and \$52.09/MWh in March 2015.
  - Day Ahead and Real Time Load Weighted LBMPs are lower compared to February.
  - This is the lowest LBMP for any month during NYISO operation.
- March 2016 average year-to-date monthly cost of \$30.68/MWh is a 60% decrease from \$76.64/MWh in March 2015.
- Average daily sendout is 397 GWh/day in March; lower than 436 GWh/day in February 2016 and 436 GWh/day in March 2015.
- Natural gas prices were lower compared to the previous month and distillate prices were higher compared to the previous month.
  - Natural Gas (Transco Z6 NY) was \$1.30/MMBtu, down from \$3.01/MMBtu in February.
    - Natural gas prices are down 65% year-over-year
      - > Lowest monthly average gas price in NYISO operation.
  - Jet Kerosene Gulf Coast was \$7.96/MMBtu, up from \$7.22/MMBtu in February.
  - Ultra Low Sulfur No.2 Diesel NY Harbor was \$8.54/MMBtu, up from \$7.41/MMBtu in February.
    - Distillate prices are down 33% year-over-year
- Uplift per MWh is higher compared to the previous month.
  - Uplift (not including NYISO cost of operations) is (\$0.03)/MWh; higher than (\$0.07)/MWh in February.
    - The Local Reliability Share is \$0.06/MWh, lower than \$0.11 in February.
    - The Statewide Share is (\$0.09)/MWh, higher than (\$0.18)/MWh in February.
  - TSA \$ per NYC MWh is \$0.05/MWh.
  - Total uplift costs (Schedule 1 components including NYISO Cost of Operations) are higher than February.