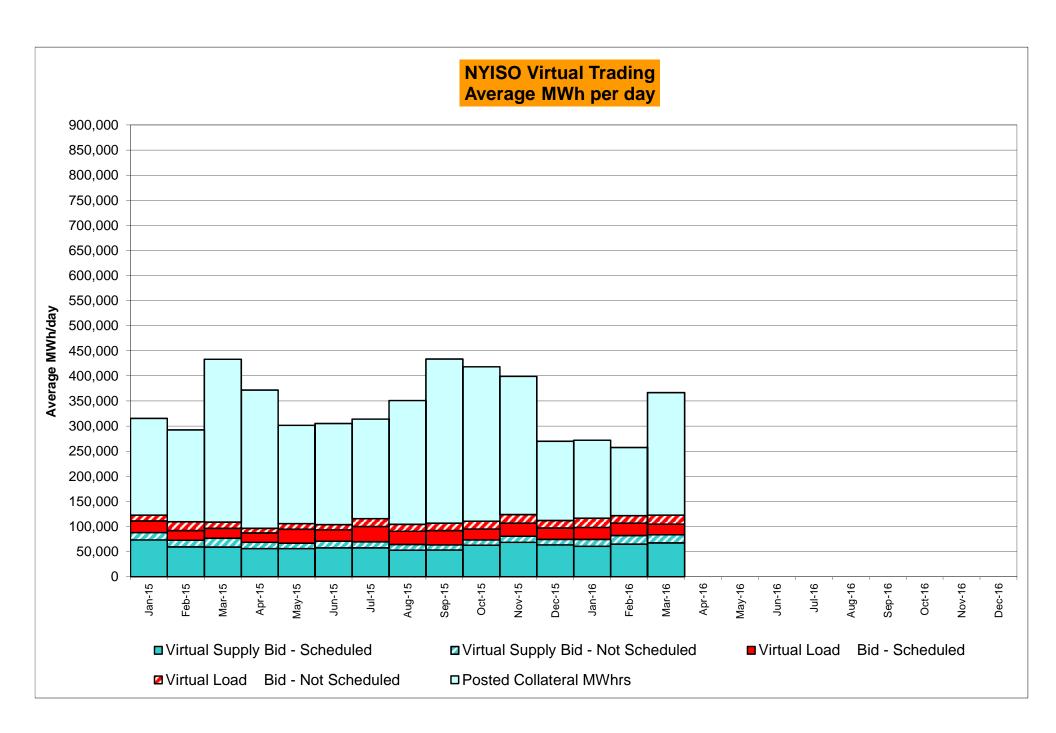

1<br>0.07%<br>0.07%<br>5<br>720<br>0.69%<br>1.27% | 0<br>744<br>0.00%<br>0.20%<br>0<br>9,025<br>0.00%<br>0.06%<br>0<br>744<br>0.00%<br>1.08% | 2<br>744<br>0.27%<br>0.21%<br>5<br>8,987<br>0.06%<br>0.06%<br>9<br>744<br>1.21%<br>1.10% | 1<br>720<br>0.14%<br>0.20%<br>1<br>8,728<br>0.01%<br>0.05%<br>2<br>720<br>0.28%<br>1.01%                 | 2<br>744<br>0.27%<br>0.21%<br>7<br>9,008<br>0.08%<br>0.06%<br>13<br>744<br>1.75%<br>1.08% | 3<br>721<br>0.42%<br>0.22%<br>4<br>8,743<br>0.05%<br>0.06%<br>21<br>721<br>2.91%<br>1.25%                 | 0<br>744<br>0.00%<br>0.21%<br>0<br>8,975<br>0.00%<br>0.05%<br>7<br>744<br>0.94%<br>1.22% |

<sup>\*</sup> Calendar days from reservation date.

Market Mitigation and Analysis Prepared: 4/4/2016 3:09 PM





<sup>\*</sup> Calendar days from reservation date.





|        |                  |           |                  |           | Virtual L        | oad and | Supp             | ly Zonal  | Statistic        | s (Avera   | ge MWh/da        | ay) - 2016 |                  |           |                  |            |                                                  |
|--------|------------------|-----------|------------------|-----------|------------------|---------|------------------|-----------|------------------|------------|------------------|------------|------------------|-----------|------------------|------------|--------------------------------------------------|
|        |                  | Virtual L | oad Bid          | Virtual S | upply Bid        |         |                  | Virtual L | oad Bid          | Virtual Su | ipply Bid