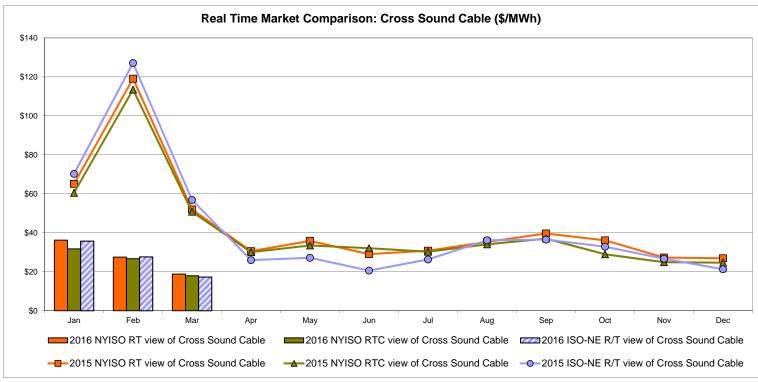

port)  Zone M  9.07 6.36    | Zone P  18.30 7.23      | <b>Zone N</b> 21.26 6.09 | SOUND<br>CABLE<br>Controllable<br>Line<br>21.62<br>7.02 | NORWALK<br>Controllable<br>Line<br>21.21<br>6.90 | 21.08<br>6.46                         | 20ntrollable Line 17.10 4.99 13.83    | 20.76<br>6.71                         | Controllable<br>Line<br>8.75<br>6.29<br>7.43 |

Market Mitigation and Analysis Prepared: 4/4/2016 9:26 AM

<sup>\*</sup> Straight LBMP averages















## **External Comparison ISO-New England**





## **External Comparison PJM**





### **External Comparison Ontario IESO**





Notes: Exchange factor used for March 2016 was 0.7542 to US

HOEP: Hourly Ontario Energy Price Pre-Dispatch: Projected Energy Price

## External Controllable Line: Cross Sound Cable (New England)





#### Note:

ISO-NE Forecast is an advisory posting @ 18:00 day before.

The DAM and R/T prices at the Shorham 13899 interface are used for ISO-NE.

The DAM and R/T prices at the CSC interface are used for NYISO.

## **External Controllable Line: Northport - Norwalk (New England)**





#### Note:

ISO-NE Forecast is an advisory posting @ 18:00 day before.

The DAM and R/T prices at the Northport 138 interface are used for ISO-NE.

The DAM and R/T prices at the 1385 interface are used for NYISO.

## **External Controllable Line: Neptune (PJM)**





## **External Comparison Hydro-Quebec**





Note:

Hydro-Quebec Prices are unavailable.

## **External Controllable Line: Linden VFT (PJM)**





## **External Controllable Line: Hudson (PJM)**





#### **NYISO Real Time Price Correction Sta