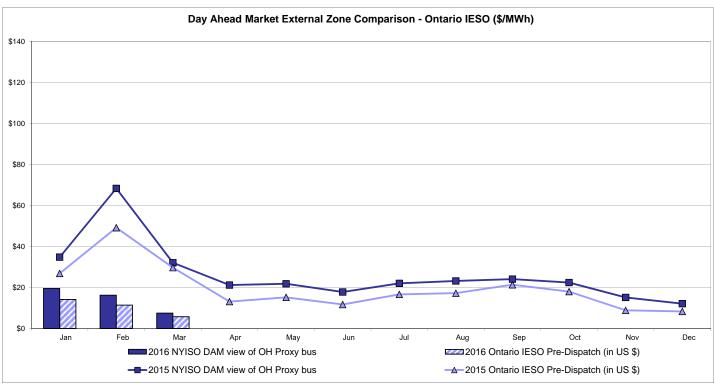

br>6.29<br>7.43 |
| Unweighted Price * Standard Deviation  RTC LBMP Unweighted Price * Standard Deviation | 7.51<br>4.37                  | QUEBEC<br>(Wheel)<br>Zone M<br>9.07<br>6.36 | QUEBEC (Import/Export)  Zone M  9.07 6.36    | Zone P  18.30 7.23      | <b>Zone N</b> 21.26 6.09 | SOUND<br>CABLE<br>Controllable<br>Line<br>21.62<br>7.02 | NORWALK<br>Controllable<br>Line<br>21.21<br>6.90 | 21.08<br>6.46                         | 20ntrollable Line 17.10 4.99 13.83    | 20.76<br>6.71                         | Controllable<br>Line<br>8.75<br>6.29<br>7.43 |

Market Mitigation and Analysis Prepared: 4/4/2016 9:26 AM

<sup>\*</sup> Straight LBMP averages















## **External Comparison ISO-New England**





## **External Comparison PJM**





### **External Comparison Ontario IESO**





Notes: Exchange factor used for March 2016 was 0.7542 to US

HOEP: Hourly Ontario Energy Price Pre-Dispatch: Projected Energy Price

## External Controllable Line: Cross Sound Cable (New England)





#### Note:

ISO-NE Forecast is an advisory posting @ 18:00 day before.

The DAM and R/T prices at the Shorham 13899 interface are used for ISO-NE.

The DAM and R/T prices at the CSC interface are used for NYISO.

## **External Controllable Line: Northport - Norwalk (New England)**





#### Note:

ISO-NE Forecast is an advisory posting @ 18:00 day before.

The DAM and R/T prices at the Northport 138 interface are used for ISO-NE.

The DAM and R/T prices at the 1385 interface are used for NYISO.

## **External Controllable Line: Neptune (PJM)**





## **External Comparison Hydro-Quebec**