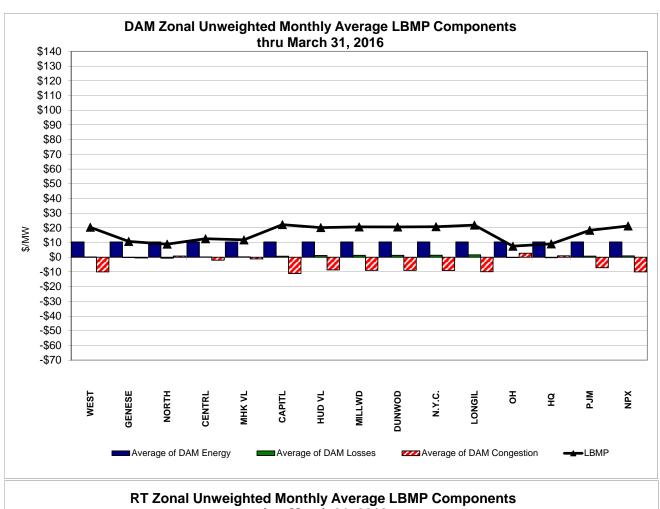

| 20ntrollable Line 17.10 4.99 13.83    | 20.76<br>6.71                         | Controllable<br>Line<br>8.75<br>6.29<br>7.43 |
| Unweighted Price * Standard Deviation  RTC LBMP Unweighted Price * Standard Deviation | 7.51<br>4.37                  | QUEBEC<br>(Wheel)<br>Zone M<br>9.07<br>6.36 | QUEBEC (Import/Export)  Zone M  9.07 6.36    | Zone P  18.30 7.23      | <b>Zone N</b> 21.26 6.09 | SOUND<br>CABLE<br>Controllable<br>Line<br>21.62<br>7.02 | NORWALK<br>Controllable<br>Line<br>21.21<br>6.90 | 21.08<br>6.46                         | 20ntrollable Line 17.10 4.99 13.83    | 20.76<br>6.71                         | Controllable<br>Line<br>8.75<br>6.29<br>7.43 |

Market Mitigation and Analysis Prepared: 4/4/2016 9:26 AM

<sup>\*</sup> Straight LBMP averages















## **External Comparison ISO-New England**





## **External Comparison PJM**





### **External Comparison Ontario IESO**





Notes: Exchange factor used for March 2016 was 0.7542 to US

HOEP: Hourly Ontario Energy Price Pre-Dispatch: Projected Energy Price

## External Controllable Line: Cross Sound Cable (New England)





#### Note:

ISO-NE Forecast is an advisory posting @ 18:00 day before.

The DAM and R/T prices at the Shorham 13899 interface are used for ISO-NE.

The DAM and R/T prices at the CSC interface are used for NYISO.

## **External Controllable Line: Northport - Norwalk (New England)**





#### Note:

ISO-NE Forecast is an advisory posting @ 18:00 day before.

The DAM and R/T prices at the Northport 138 interface are used for ISO-NE.

The DAM and R/T prices at the