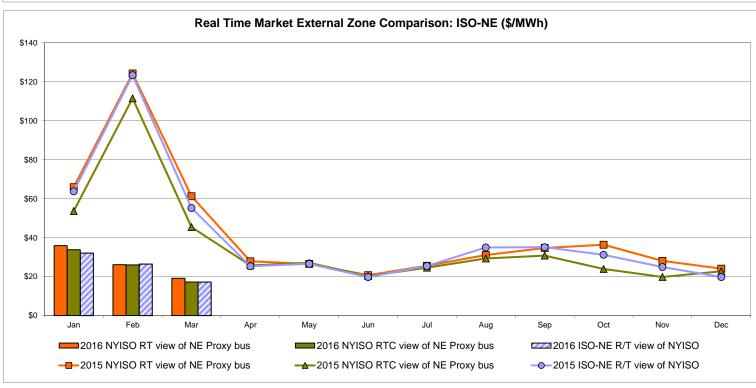

13.83    | 20.76<br>6.71                         | Controllable<br>Line<br>8.75<br>6.29<br>7.43 |
| Unweighted Price * Standard Deviation  RTC LBMP Unweighted Price * Standard Deviation | 7.51<br>4.37                  | QUEBEC<br>(Wheel)<br>Zone M<br>9.07<br>6.36 | QUEBEC (Import/Export)  Zone M  9.07 6.36    | Zone P  18.30 7.23      | <b>Zone N</b> 21.26 6.09 | SOUND<br>CABLE<br>Controllable<br>Line<br>21.62<br>7.02 | NORWALK<br>Controllable<br>Line<br>21.21<br>6.90 | 21.08<br>6.46                         | 20ntrollable Line 17.10 4.99 13.83    | 20.76<br>6.71                         | Controllable<br>Line<br>8.75<br>6.29<br>7.43 |

Market Mitigation and Analysis Prepared: 4/4/2016 9:26 AM

<sup>\*</sup> Straight LBMP averages















## **External Comparison ISO-New England**





## **External Comparison PJM**





### **External Comparison Ontario IESO**





Notes: Exchange factor used for March 2016 was 0.7542 to US

HOEP: Hourly Ontario Energy Price Pre-Dispatch: Projected Energy Price

## External Controllable Line: Cross Sound Cable (New England)





#### Note:

ISO-NE Forecast is an advisory posting @ 18:00 day before.

The DAM and R/T prices at the Shorham 13899 interface are used for ISO-NE.

The DAM and R/T prices at the CSC interface are used for NYISO.

## **External Controllable Line: Northport - Norwalk (New England)**





#### Note:

ISO-NE Forecast is an advisory posting @ 18:00 day before.

The DAM and R/T prices at the Northport 138 interface are used for ISO-NE.

The DAM and R/T prices at the 1385 interface are used for NYISO.

## **External