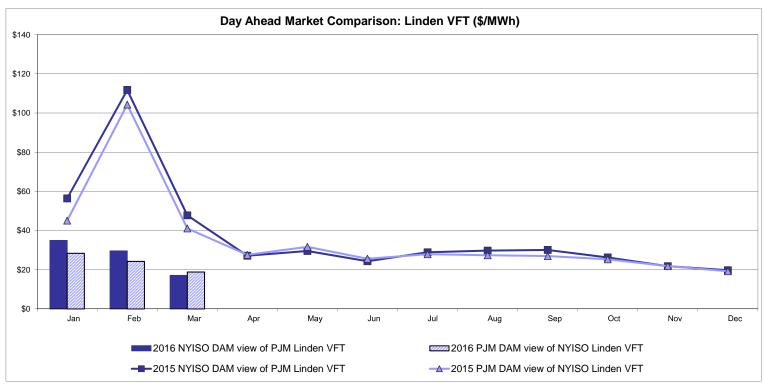

Dispatch: Projected Energy Price

## External Controllable Line: Cross Sound Cable (New England)





#### Note:

ISO-NE Forecast is an advisory posting @ 18:00 day before.

The DAM and R/T prices at the Shorham 13899 interface are used for ISO-NE.

The DAM and R/T prices at the CSC interface are used for NYISO.

## **External Controllable Line: Northport - Norwalk (New England)**





#### Note:

ISO-NE Forecast is an advisory posting @ 18:00 day before.

The DAM and R/T prices at the Northport 138 interface are used for ISO-NE.

The DAM and R/T prices at the 1385 interface are used for NYISO.

## **External Controllable Line: Neptune (PJM)**





## **External Comparison Hydro-Quebec**





Note:

Hydro-Quebec Prices are unavailable.

## **External Controllable Line: Linden VFT (PJM)**





## **External Controllable Line: Hudson (PJM)**





#### **NYISO Real Time Price Correction Statistics**

| <u>2016</u>                                                                                                                                                                                                                                                                                                                                                                                                                                                     |                                                                                                                                                                                                    | <u>January</u>