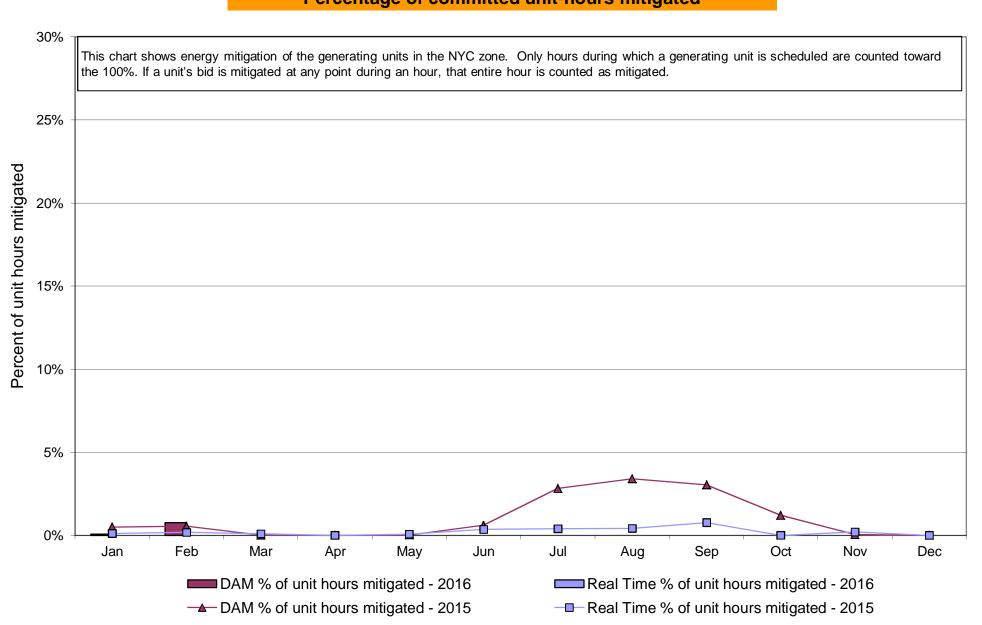

3.74<br>0.49<br>N/A<br>0.37<br>0.37<br>7.71<br>2.76<br>1.53<br>0.84<br>0.02<br>N/A<br>0.02<br>0.02<br>8.49<br>0.24<br>4.79<br>2.65<br>1.97<br>0.33<br>N/A | 5.02<br>2.68<br>2.75<br>0.45<br>N/A<br>0.18<br>0.18<br>7.29<br>0.67<br>0.20<br>0.01<br>0.00<br>N/A<br>0.00<br>0.00<br>6.73<br>0.23<br>1.32<br>0.59<br>0.09<br>0.00<br>N/A | 4.03 3.47 3.27 2.77 2.95 2.69 2.69 9.10  1.35 0.81 0.16 0.00 0.00 0.00 0.00 8.12 0.22  2.40 1.20 0.61 0.00 0.00 0.00 0.00 0.00       | 4.36<br>4.22<br>4.03<br>4.02<br>4.02<br>4.02<br>9.30<br>2.62<br>1.68<br>0.01<br>0.00<br>0.00<br>0.00<br>0.00<br>8.83<br>0.22<br>4.57<br>3.53<br>0.09<br>0.05<br>0.03 |

Market Mitigation and Analysis Prepared: 4/8/2016 10:11 AM

# NYISO In City Energy Mitigation - AMP (NYC Zone) 2015 - 2016 Percentage of committed unit-hours mitigated









#### **Billing Codes for Chart C**

| Chart - C Category Name                   | Billing Code | Billing Category Name                                                              |
|-------------------------------------------|--------------|------------------------------------------------------------------------------------|
| Bid Production Cost Guarantee Balancing   | 81203        | Balancing NYISO Bid Production Cost Guarantee - Internal Units                     |
| Bid Production Cost Guarantee Balancing   | 81204        | Balancing NYISO Bid Production Cost Guarantee - External Units                     |
| Bid Production Cost Guarantee Balancing   | 81205        | Balancing NYISO Bid Production Cost Guarantee Expenditure due to Curtailed Imports |
| Bid Production Cost Guar