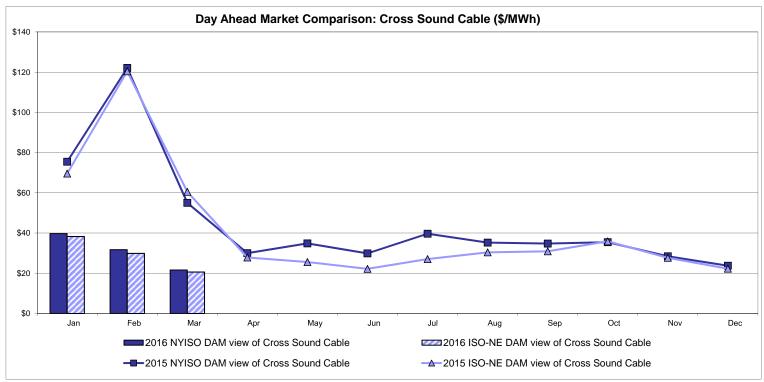

Export)  Zone M  9.07 6.36    | Zone P  18.30 7.23      | <b>Zone N</b> 21.26 6.09 | SOUND<br>CABLE<br>Controllable<br>Line<br>21.62<br>7.02 | NORWALK<br>Controllable<br>Line<br>21.21<br>6.90 | 21.08<br>6.46                         | 20ntrollable Line 17.10 4.99 13.83    | 20.76<br>6.71                         | Controllable<br>Line<br>8.75<br>6.29<br>7.43 |

Market Mitigation and Analysis Prepared: 4/4/2016 9:26 AM

<sup>\*</sup> Straight LBMP averages















## **External Comparison ISO-New England**





## **External Comparison PJM**





### **External Comparison Ontario IESO**





Notes: Exchange factor used for March 2016 was 0.7542 to US

HOEP: Hourly Ontario Energy Price Pre-Dispatch: Projected Energy Price

## External Controllable Line: Cross Sound Cable (New England)





#### Note:

ISO-NE Forecast is an advisory posting @ 18:00 day before.

The DAM and R/T prices at the Shorham 13899 interface are used for ISO-NE.

The DAM and R/T prices at the CSC interface are used for NYISO.

## **External Controllable Line: Northport - Norwalk (New England)**





#### Note:

ISO-NE Forecast is an advisory posting @ 18:00 day before.

The DAM and R/T prices at the Northport 138 interface are used for ISO-NE.

The DAM and R/T prices at the 1385 interface are used for NYISO.

## **External Controllable Line: Neptune (PJM)**





## **External Comparison Hydro-Quebec**





Note:

Hydro-Quebec Prices are unavailable.

## **External Controllable Line: Linden VFT (PJM)**





## **External Controllable Line: Hudson (PJM)**





#### **NYISO Real Time Price Correction S