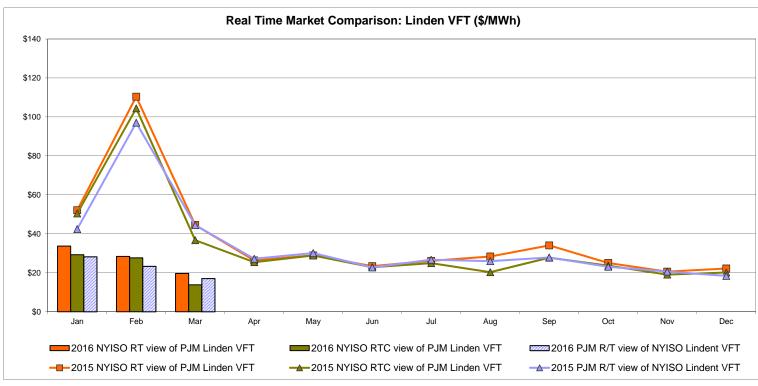

spatch: Projected Energy Price

## External Controllable Line: Cross Sound Cable (New England)





#### Note:

ISO-NE Forecast is an advisory posting @ 18:00 day before.

The DAM and R/T prices at the Shorham 13899 interface are used for ISO-NE.

The DAM and R/T prices at the CSC interface are used for NYISO.

## **External Controllable Line: Northport - Norwalk (New England)**





#### Note:

ISO-NE Forecast is an advisory posting @ 18:00 day before.

The DAM and R/T prices at the Northport 138 interface are used for ISO-NE.

The DAM and R/T prices at the 1385 interface are used for NYISO.

## **External Controllable Line: Neptune (PJM)**





## **External Comparison Hydro-Quebec**





Note:

Hydro-Quebec Prices are unavailable.

## **External Controllable Line: Linden VFT (PJM)**





## **External Controllable Line: Hudson (PJM)**





#### **NYISO Real Time Price Correction Statistics**

| <u>2016</u>                                                                                                                                                                                                                                                                                                                                                                                                                                                     |                                                                                                                                                                                                    | <u>January</u>