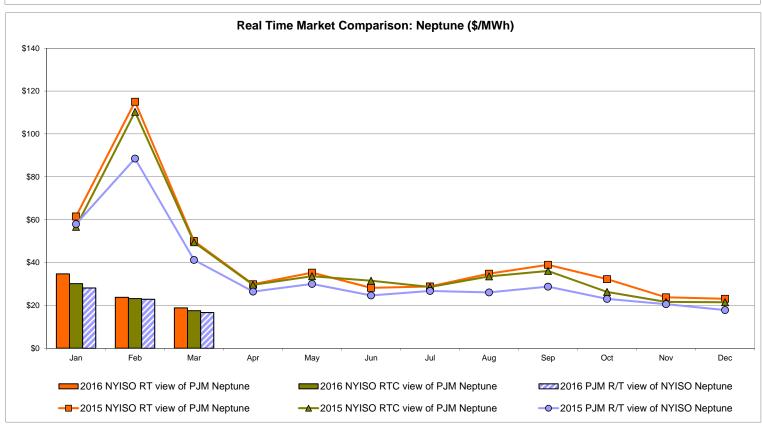

### **External Comparison Ontario IESO**





Notes: Exchange factor used for March 2016 was 0.7542 to US

HOEP: Hourly Ontario Energy Price Pre-Dispatch: Projected Energy Price

## External Controllable Line: Cross Sound Cable (New England)





#### Note:

ISO-NE Forecast is an advisory posting @ 18:00 day before.

The DAM and R/T prices at the Shorham 13899 interface are used for ISO-NE.

The DAM and R/T prices at the CSC interface are used for NYISO.

## **External Controllable Line: Northport - Norwalk (New England)**





#### Note:

ISO-NE Forecast is an advisory posting @ 18:00 day before.

The DAM and R/T prices at the Northport 138 interface are used for ISO-NE.

The DAM and R/T prices at the 1385 interface are used for NYISO.

## **External Controllable Line: Neptune (PJM)**





## **External Comparison Hydro-Quebec**





Note:

Hydro-Quebec Prices are unavailable.

## **External Controllable Line: Linden VFT (PJM)**





## **External Controllable Line: Hudson (PJM)**





#### **NYISO Real Time Price Correction Statistics**

| <u>2016</u>                                                                                                                                                                                                                                                                                                                                                                                                                                                     |