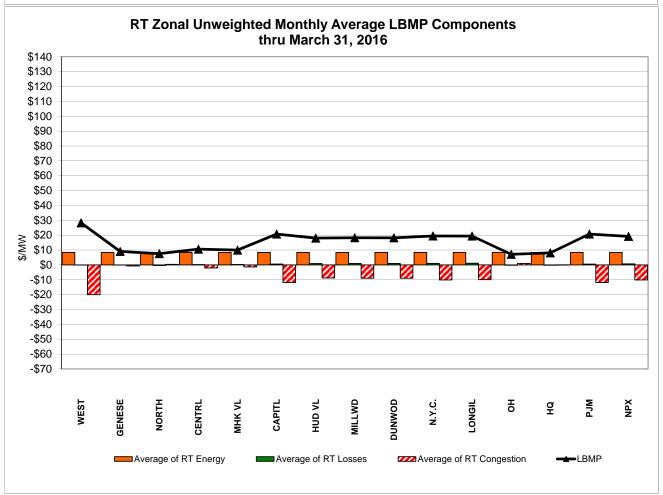

# Market Performance Highlights for March 2016

- LBMP for March is \$20.66/MWh; lower than \$28.71/MWh in February 2016 and \$52.09/MWh in March 2015.
  - Day Ahead and Real Time Load Weighted LBMPs are lower compared to February.
  - This is the lowest LBMP for any month during NYISO operation.
- March 2016 average year-to-date monthly cost of \$30.68/MWh is a 60% decrease from \$76.64/MWh in March 2015.
- Average daily sendout is 397 GWh/day in March; lower than 436 GWh/day in February 2016 and 436 GWh/day in March 2015.
- Natural gas prices were lower compared to the previous month and distillate prices were higher compared to the previous month.
  - Natural Gas (Transco Z6 NY) was \$1.30/MMBtu, down from \$3.01/MMBtu in February.
    - Natural gas prices are down 65% year-over-year
      - > Lowest monthly average gas price in NYISO operation.
  - Jet Kerosene Gulf Coast was \$7.96/MMBtu, up from \$7.22/MMBtu in February.
  - Ultra Low Sulfur No.2 Diesel NY Harbor was \$8.54/MMBtu, up from \$7.41/MMBtu in February.
    - Distillate prices are down 33% year-over-year
- Uplift per MWh is higher compared to the previous month.
  - Uplift (not including NYISO cost of operations) is (\$0.03)/MWh; higher than (\$0.07)/MWh in February.
    - The Local Reliability Share is \$0.06/MWh, lower than \$0.11 in February.
    - The Statewide Share is (\$0.09)/MWh, higher than (\$0.18)/MWh in February.
  - TSA \$ per NYC MWh is \$0.05/MWh.
  - Total uplift costs (Schedule 1 components including NYISO Cost of Operations) are higher than February.