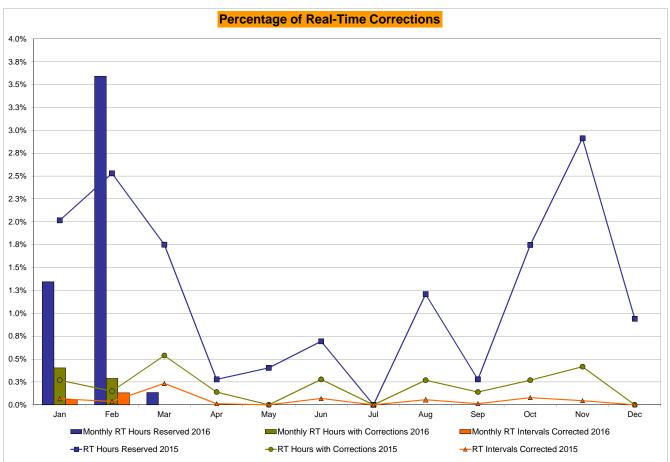

| 2<br>720<br>0.28%<br>0.23%<br>6<br>8,731<br>0.07%<br>0.07%<br>5<br>720<br>0.69%<br>1.27% | 0<br>744<br>0.00%<br>0.20%<br>0<br>9,025<br>0.00%<br>0.06%<br>0<br>744<br>0.00%<br>1.08% | 2<br>744<br>0.27%<br>0.21%<br>5<br>8,987<br>0.06%<br>0.06%<br>9<br>744<br>1.21%<br>1.10% | 1<br>720<br>0.14%<br>0.20%<br>1<br>8,728<br>0.01%<br>0.05%<br>2<br>720<br>0.28%<br>1.01%                 | 2<br>744<br>0.27%<br>0.21%<br>7<br>9,008<br>0.08%<br>0.06%<br>13<br>744<br>1.75%<br>1.08% | 3<br>721<br>0.42%<br>0.22%<br>4<br>8,743<br>0.05%<br>0.06%<br>21<br>721<br>2.91%<br>1.25%                 | 0<br>744<br>0.00%<br>0.21%<br>0<br>8,975<br>0.00%<br>0.05%<br>7<br>744<br>0.94%<br>1.22% |

<sup>\*</sup> Calendar days from reservation date.

Market Mitigation and Analysis Prepared: 4/4/2016 3:09 PM





<sup>\*</sup> Calendar days from reservation date.





|        |                  |           |                  |           | Virtual L        | oad and | Supp             | ly Zonal  | Statistic        | s (Avera   | ge MWh/da        | ay) - 2016 |                  |           |                  |            |                                                  |
|--------|------------------|-----------|------------------|-----------|------------------|---------|------------------|-----------|------------------|------------|------------------|------------|------------------|-----------|------------------|------------|--------------------------------------------------|
|        |                  | Virtual L | oad Bid          | Virtual S | upply Bid        |         |