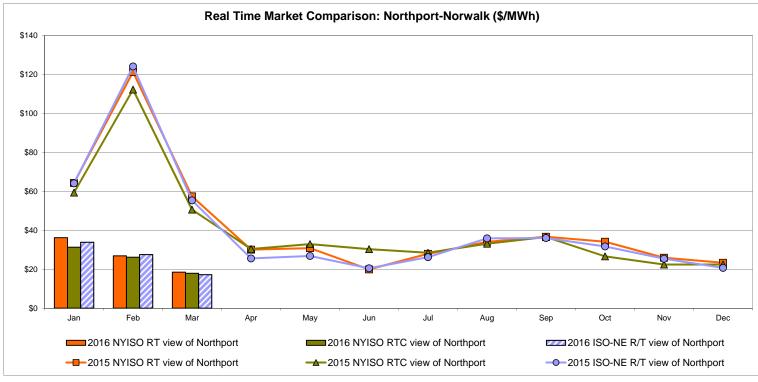

| Controllable<br>Line<br>8.75<br>6.29<br>7.43 |

Market Mitigation and Analysis Prepared: 4/4/2016 9:26 AM

<sup>\*</sup> Straight LBMP averages















## **External Comparison ISO-New England**





## **External Comparison PJM**





### **External Comparison Ontario IESO**





Notes: Exchange factor used for March 2016 was 0.7542 to US

HOEP: Hourly Ontario Energy Price Pre-Dispatch: Projected Energy Price

## External Controllable Line: Cross Sound Cable (New England)





#### Note:

ISO-NE Forecast is an advisory posting @ 18:00 day before.

The DAM and R/T prices at the Shorham 13899 interface are used for ISO-NE.

The DAM and R/T prices at the CSC interface are used for NYISO.

## **External Controllable Line: Northport - Norwalk (New England)**





#### Note:

ISO-NE Forecast is an advisory posting @ 18:00 day before.

The DAM and R/T prices at the Northport 138 interface are used for ISO-NE.

The DAM and R/T prices at the 1385 interface are used for NYISO.

## **External Controllable Line: Neptune (PJM)**





## **External Comparison Hydro-Quebec**





Note:

Hydro-Quebec Prices are unavailable.

## **External Controllable Line: Linden VFT (PJM)**





## **External Controllable Line: Hudson (PJM)**





#### **NYISO Real Time Price Correction Statistics**

| <u>2016</u>