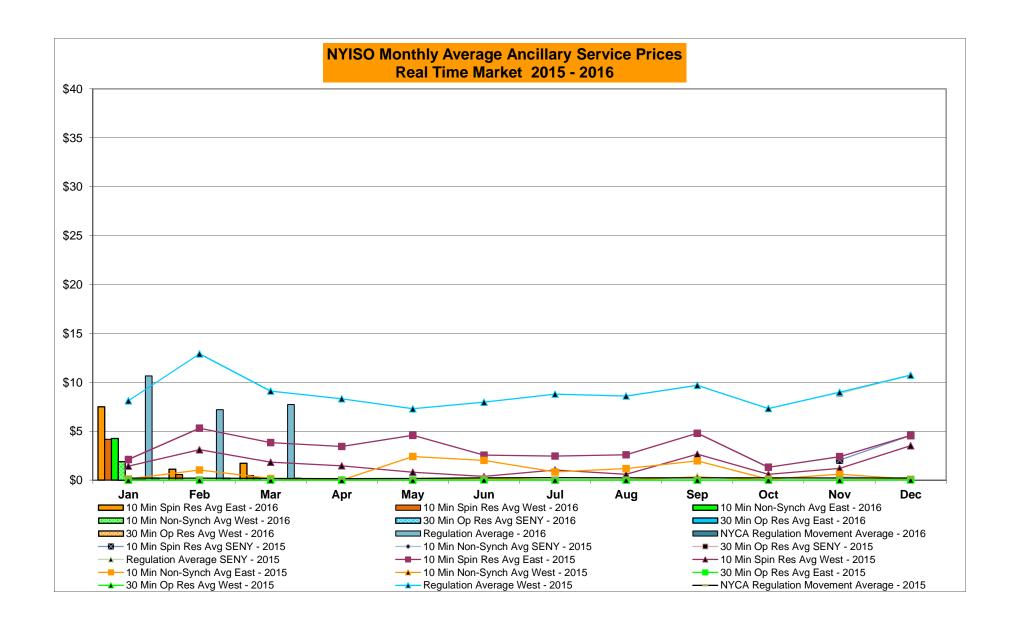

# Market Performance Highlights for March 2016

- LBMP for March is \$20.66/MWh; lower than \$28.71/MWh in February 2016 and \$52.09/MWh in March 2015.
  - Day Ahead and Real Time Load Weighted LBMPs are lower compared to February.
  - This is the lowest LBMP for any month during NYISO operation.
- March 2016 average year-to-date monthly cost of \$30.68/MWh is a 60% decrease from \$76.64/MWh in March 2015.
- Average daily sendout is 397 GWh/day in March; lower than 436 GWh/day in February 2016 and 436 GWh/day in March 2015.
- Natural gas prices were lower compared to the previous month and distillate prices were higher compared to the previous month.
  - Natural Gas (Transco Z6 NY) was \$1.30/MMBtu, down from \$3.01/MMBtu in February.
    - Natural gas prices are down 65% year-over-year
      - > Lowest monthly average gas price in NYISO operation.
  - Jet Kerosene Gulf Coast was \$7.96/MMBtu, up from \$7.22/MMBtu in February.
  - Ultra Low Sulfur No.2 Diesel NY Harbor was \$8.54/MMBtu, up from \$7.41/MMBtu in February.
    - Distillate prices are down 33% year-over-year
- Uplift per MWh is higher compared to the previous month.
  - Uplift (not including NYISO cost of operations) is (\$0.03)/MWh; higher than (\$0.07)/MWh in February.
    - The Local Reliability Share is \$0.06/MWh, lower than \$0.11 in February.
    - The Statewide Share is (\$0.09)/MWh, higher than (\$0.18)/MWh in February.
  - TSA \$ per NYC MWh is \$0.05/MWh.
  - Total uplift costs (Schedule 1 components including NYISO Cost of Operations) are higher than February.