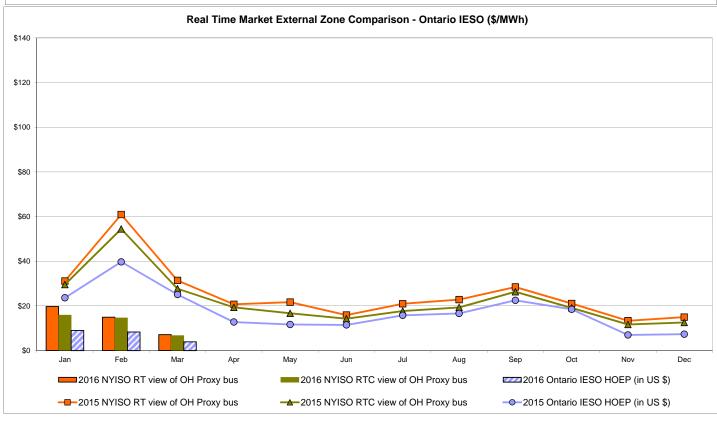

>6.29<br>7.43 |
| Unweighted Price * Standard Deviation  RTC LBMP Unweighted Price * Standard Deviation | 7.51<br>4.37                  | QUEBEC<br>(Wheel)<br>Zone M<br>9.07<br>6.36 | QUEBEC (Import/Export)  Zone M  9.07 6.36    | Zone P  18.30 7.23      | <b>Zone N</b> 21.26 6.09 | SOUND<br>CABLE<br>Controllable<br>Line<br>21.62<br>7.02 | NORWALK<br>Controllable<br>Line<br>21.21<br>6.90 | 21.08<br>6.46                         | 20ntrollable Line 17.10 4.99 13.83    | 20.76<br>6.71                         | Controllable<br>Line<br>8.75<br>6.29<br>7.43 |

Market Mitigation and Analysis Prepared: 4/4/2016 9:26 AM

<sup>\*</sup> Straight LBMP averages















## **External Comparison ISO-New England**





## **External Comparison PJM**





### **External Comparison Ontario IESO**





Notes: Exchange factor used for March 2016 was 0.7542 to US

HOEP: Hourly Ontario Energy Price Pre-Dispatch: Projected Energy Price

## External Controllable Line: Cross Sound Cable (New England)





#### Note:

ISO-NE Forecast is an advisory posting @ 18:00 day before.

The DAM and R/T prices at the Shorham 13899 interface are used for ISO-NE.

The DAM and R/T prices at the CSC interface are used for NYISO.

## **External Controllable Line: Northport - Norwalk (New England)**





#### Note:

ISO-NE Forecast is an advisory posting @ 18:00 day before.

The DAM and R/T prices at the Northport 138 interface are used for ISO-NE.

The DAM and R/T prices at the 1385 interface are used for NYISO.

## **External Controllable Line: Neptune (PJM)**





## **External Comparison Hydro-Quebec**