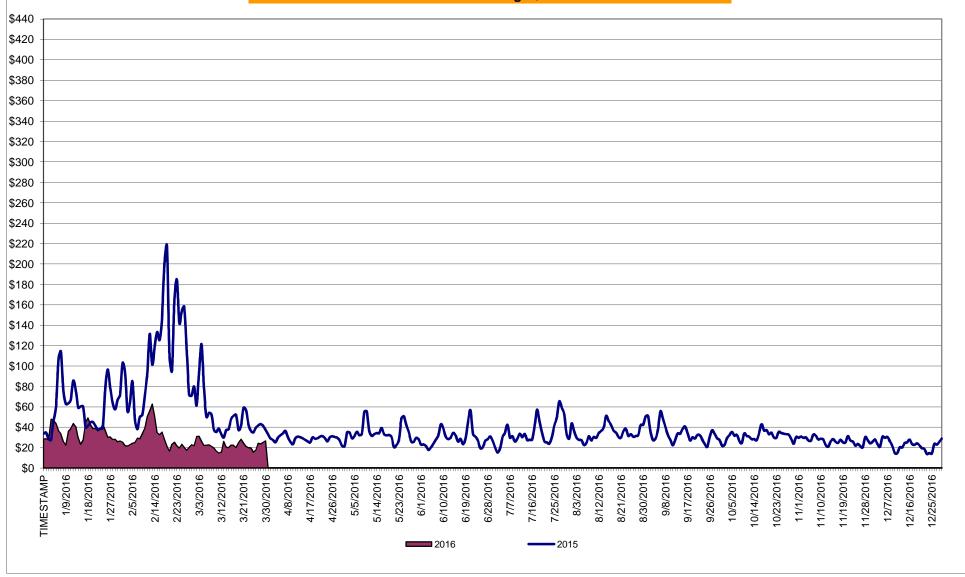

#### Daily NYISO Average Cost/MWh (Energy & Ancillary Services)\*

2015 Annual Average \$44.10MWh March 2015 YTD Average \$76.64/MWh March 2016 YTD Average \$30.68/MWh

<sup>\*</sup> Excludes ICAP payments.